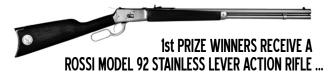

# 2016 Northern Illinois Friends of NRA "LOADED" GUN SAFE DRAWING

.44 Magnum • 24" Octagonal Barrel • Brazilian Mahogany Stock with NRA Medallion • Stainless Steel Buttplate • Adjustable Buckhorn Sights • NRA Limited Edition of 1,145