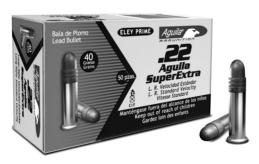

# **AMMO RAFFLE**

# WIN A CASE OF AGUILA SUPEREXTRA ELEY PRIME 40 GRAIN .22 LR AMMO 5,000 ROUNDS!

.22 LR Standard Velocity round features a solid lead nose bullet at 1085 fps.
This round offers excellent reliability and accuracy for target practice or small game.

# ONLY 50 TICKETS SOLD! - \$20 each

Drawing held when last ticket sold (no later than 10/8/16). Need not be present to win.