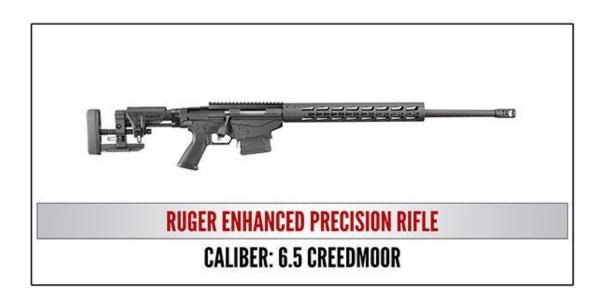

<u>Silver</u> - \$1250—Includes Reserved Table of 8, and choice of Smith and Wesson M&P15 Sport II 5.56, Marlin Model 1895 45 -70 Govt., or Remington 1911 R1 .45 5"

<u>Gold</u> \$2000— Includes Reserved Table of 8, and choice of Ruger Enhanced Precision Rifle 6.5 Creedmoor or Nuzaam African Safari for Four (4)

## Platinum Table \$10,000

Reserved Table of Eight (8), and a One Ruger Enhance Precision Rifle 6.5 Creedmoor, One Ruger Enhance Precision Rifle .308. Two Nuzaam African Safari for 4, and Eight (8) Yeti 50 Coolers