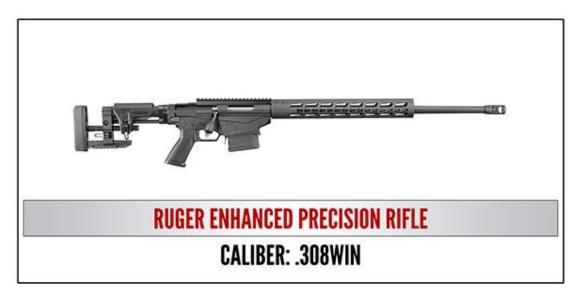

## Platinum Table \$10,000

Reserved Table of Eight (8), and a One Ruger Enhance Precision Rifle 6.5 Creedmoor, One Ruger Enhance Precision Rifle .308. Two Nuzaam African Safari for 4, and Eight (8) Yeti 50 Coolers