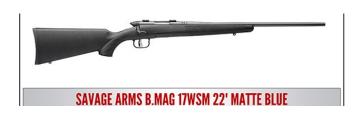

## <u>Lead</u> - \$650 – <u>Table</u> for 8, choice of Kel-Tec PF9 or Savage 17 WSM

<u>Bronze</u> – \$800 - Includes Table for 8, and choice of either a Mossberg Patriot Rifle .270 Win,S&W M&P 9mm, or Yeti 35