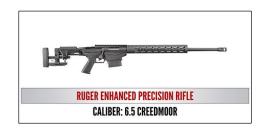

<u>Silver</u> - \$1250—Includes Reserved Table of 8, and choice of Smith and Wesson M&P15 Sport II 5.56, Marlin Model 1895 45 -70 Govt., or Remington 1911 R1 .45 5"

<u>Gold</u> \$2000— Includes Reserved Table of 8, and choice of Ruger Enhanced Precision Rifle 6.5 Creedmoor or Nuzaam African Safari for Four (4)