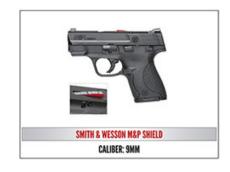

## <u>Lead</u> - \$650 – <u>Table</u> for 8, choice of Kel-Tec PF9 or Savage 17 WSM

<u>Bronze</u> – \$800 - Includes Table for 8, and choice of either a Mossberg Patriot Rifle .270 Win,S&W M&P 9mm, or Yeti 35