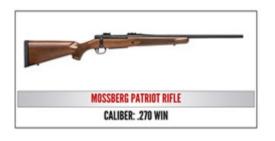

## <u>Lead</u> - \$650 – <u>Table</u> for 8, choice of Kel-Tec PF9 or Savage 17 WSM

<u>Bronze</u> – \$800 - Includes Table for 8, and choice of either a Mossberg Patriot Rifle .270 Win,S&W M&P 9mm, or Yeti 35