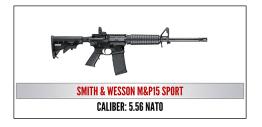

<u>Silver</u> - \$1250—Includes Reserved Table of 8, and choice of Smith and Wesson M&P15 Sport II 5.56, Marlin Model 1895 45 -70 Govt., or Remington 1911 R1 .45 5"

<u>Gold</u> \$2000— Includes Reserved Table of 8, and choice of Ruger Enhanced Precision Rifle 6.5 Creedmoor or Nuzaam African Safari for Four (4)