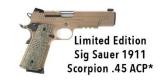

round magazine)\*
- Uberti 1873 Single-Action Cattleman Steel New Model.45 Colt (with NRA logo and custom serialization)

### PIONEER level - \$2,500 (CHOOSE ONE)

- Kimber Model 84L Classic Select Grade .30-06 Spring. Rifle (with NRA engraving only 50 available)
- Colt Competition Pistol™ Polished Finish 1911 9mm\* (with NRA engraving only 50 available)

#### PATRIOT level - \$5,000 (CHOOSE ONE)

- Winchester Model 73 Short High Grade .357/.38 (special engraving and "National Rifle Association" text in 24k gold - only 75 available)
- Colt Marine .45 ACP with NRA logo and "Semper Fi" text\*
- Kimber Custom II Warrior SOC 1911 .45 ACP with NRA logo (only 50 available)
- Remington UMC Commemorative 1911\* (with reproduction leather holster, lanyard, magazine pouch and two-tone magazines)





### LEGACY OF FREEDOM - \$3,500 (CHOOSE ONE)

Limited Edition Ruger No. 1 .30-06 Medium Sporter Rifle



Limited Edition Sig Sauer P229 Legion 9mm with Legion Case, Knife and Coin\*

#### **ALL LEVELS INCLUDE LIBERTY BENEFITS**

\*Not approved in all 50 states

### ORDER FORM • UPPER VALLEY FRIENDS OF NRA May 20, 2017

| \$40.00 Single Banquet or \$80 Couple Ticket (Circle Your Choice)