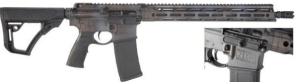

#### FIRST SHOT RAFFLES

**Bob Brynolf Memorial Raffle NRA GUN OF THE YEAR** 

**Daniel Defense Custom M4-V7** 

w/Unique Finish, Geiselle SSA 2-stage trigger and much more. 5.56 NATO / .223 Rem \$50 per chance – Limited to ONLY 100!