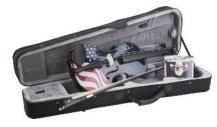

**Such as: NRA Limited Edition** Charlie Daniels Personally Autographed Fiddle!

Janesville, WI

**Or:** NRA Limited Edition 9-11 Freedom Knife **Hand Made with Steel** from The World Trade Center!