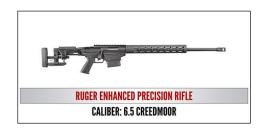

<u>Silver</u> - \$1250—Includes Reserved Table of 8, and choice of Smith and Wesson M&P15 Sport II 5.56, Marlin Model 1895 45 -70 Govt., or Remington 1911 R1 .45 5"

<u>Gold</u> \$2000— Includes Reserved Table of 8, and choice of Ruger Enhanced Precision Rifle 6.5 Creedmoor or Nuzaam African Safari for Four (4)