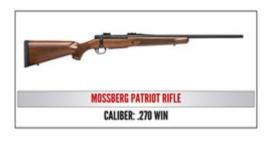

## <u>Lead</u> - \$750 – <u>Table</u> for 8, choice of Kel-Tec PF9 or Savage 17 WSM

<u>Bronze</u> – \$950 - Includes Table for 8, and choice of either a Mossberg Patriot Rifle .270 Win,S&W M&P 9mm, or Yeti 35