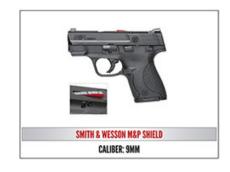

## <u>Lead</u> - \$750 – <u>Table</u> for 8, choice of Kel-Tec PF9 or Savage 17 WSM

<u>Bronze</u> – \$950 - Includes Table for 8, and choice of either a Mossberg Patriot Rifle .270 Win,S&W M&P 9mm, or Yeti 35