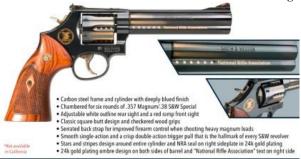

**NRA Limited Edition High Caliber Club** 

Less than 400 made and here because of you! Custom Smith & Wesson Model 586 Classic in .357 Mag

1/\$20, 3/\$50, 7/\$100 – Limited to 200

**NRA Limited Edition** 