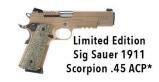

## LEGACY OF FREEDOM - \$3,500 (CHOOSE ONE)

Limited Edition Ruger No. 1 .30-06 Medium Sporter Rifle

Limited Edition Sig Sauer P229 Legion 9mm with Legion Case, Knife and Coin\*