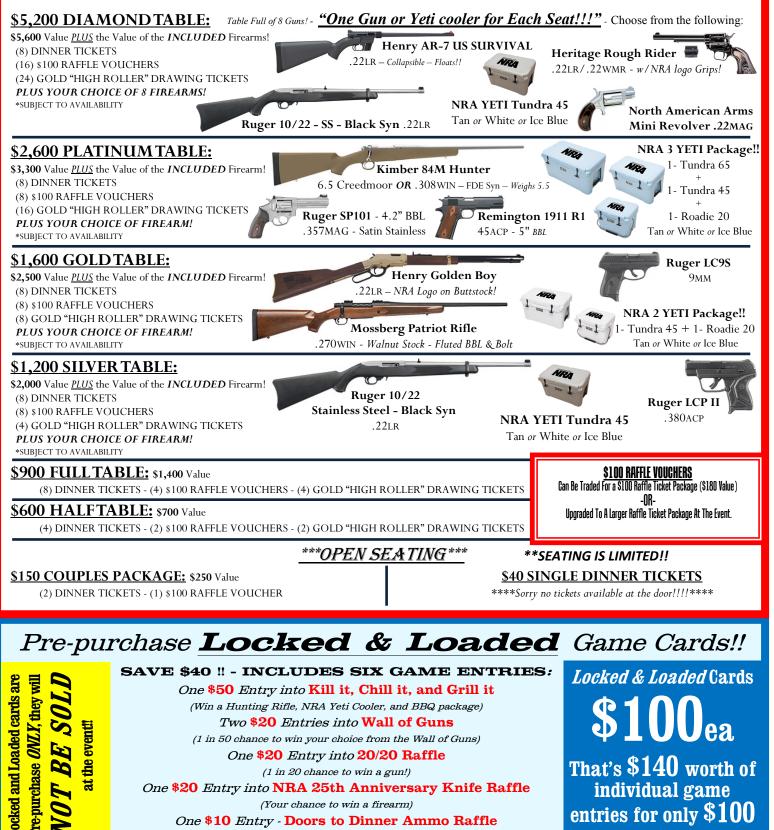

## **2017 WOOD RIVER VALLEY FRIENDS OF NRA DINNER AND RAFFLE TICKET PACKAGES** \*\*\*RESERVED SEATING\*\*\*

(1 in 20 chance to win a gun!)

One \$20 Entry into NRA 25th Anniversary Knife Raffle

(Your chance to win a firearm)

One \$10 Entry - Doors to Dinner Ammo Raffle

(Chance to win bulk ammo every 10 minutes until Dinner is Served)

E

NO

ocked a

IDAHO Friends of NRA has awarded more than \$2.5 MILLION in grants throughout IDAHO in support of The NRA Foundation's mission statement!!!

That's \$140 worth of

individual game

entries for only \$100

ndividual game tickets will be for sale at the event