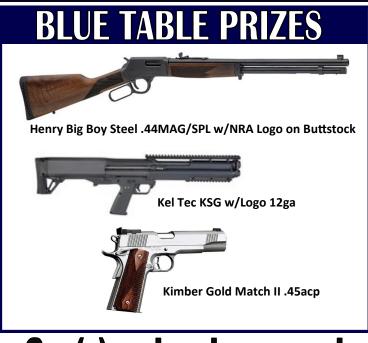

| \$300            | \$500            | \$1000            | \$1500            |
|------------------|------------------|------------------|------------------|-------------------|-------------------|
|                  |                  | 1 gold ticket    | 4 gold tickets   | 8 gold tickets    | 16 gold tickets   |
|                  | 5 blue tickets   | 10 blue tickets  | 15 blue tickets  | 30 blue tickets   | 45 blue tickets   |
| 5 red tickets    | 10 red tickets   | 15 red tickets   | 25 red tickets   | 50 red tickets    | 75 red tickets    |
| 15 white tickets | 30 white tickets | 45 white tickets | 75 white tickets | 150 white tickets | 225 white tickets |
|                  |                  |                  |                  |                   |                   |





## Gun(s) and various merchandise on the white table(s).