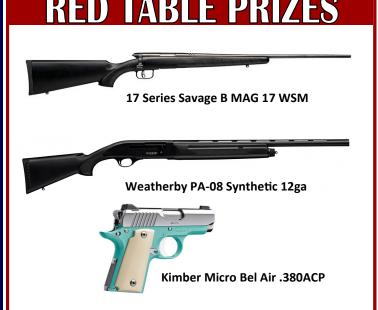

| \$300            | \$500            | \$1000            | \$1500            |
|------------------|------------------|------------------|------------------|-------------------|-------------------|
|                  |                  | 1 gold ticket    | 4 gold tickets   | 8 gold tickets    | 16 gold tickets   |
|                  | 5 blue tickets   | 10 blue tickets  | 15 blue tickets  | 30 blue tickets   | 45 blue tickets   |
| 5 red tickets    | 10 red tickets   | 15 red tickets   | 25 red tickets   | 50 red tickets    | 75 red tickets    |
| 15 white tickets | 30 white tickets | 45 white tickets | 75 white tickets | 150 white tickets | 225 white tickets |
|                  |                  |                  |                  |                   |                   |





## Gun(s) and various merchandise on the white table(s).