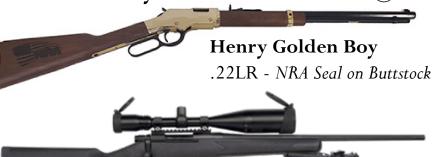

Henry AR-7 US SURVIVAL 22LR - Collapsible - Floats!!

Kimber 84M Hunter

6.5 Creedmoor OR .308WIN - FDE Syn - Weighs 5.5

Henry Golden Boy

.22LR – NRA Logo on Buttstock!

**Mossberg Patriot Rifle** 

.270WIN - Walnut Stock - Fluted BBL & Bolt