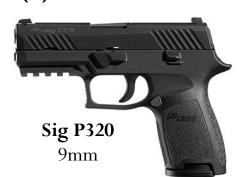

## WEISER VALLEY Friends of NRA "RELOAD" Raffle

Only 250 Tickets Available @ \$20ea -OR- (3) for \$50

Mossberg Patriot Night Train .308 4-16X50mm Scope - Fluted BBL - BiPod