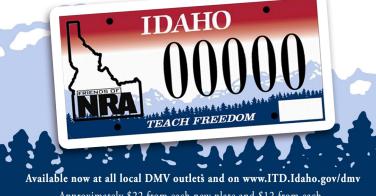

Make a difference and ride in style by getting the Idaho Friends of NRA license plate made exclusively for residents of the Gem State!

Approximately \$22 from each new plate and \$12 from each renewal will go directly to help support shooting sports programs

such as youth education, womens programs, range improvements, conservation, veteran assistance, and more

Contact Steve Vreeland for more information svreeland@nrahq.org | (206) 936-7206

EARLY BIRD DEADLINE
APRIL 6<sup>TH</sup>
FOR *DOUBLE* RAFFLE
VOUCHERS!