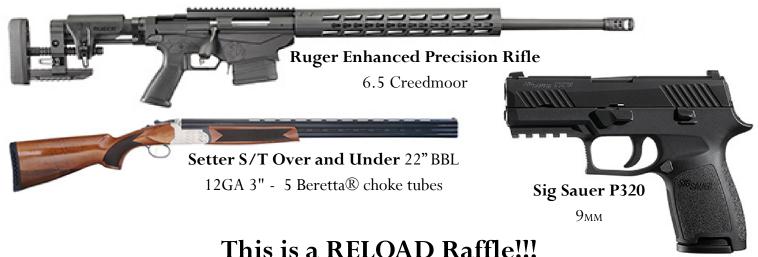

## BEAR RIVER Friends of NRA "RELOAD" Raffle

Only 350 Tickets Available at \$20 each -OR- (3) for \$50

Your Ticket Is In For Each Drawing, Even If You Win, We Put You Back In!!

You Get 3 Chances With Each Ticket!!!

1 Gun Per Drawing – 1st winner first choice, 2nd winner second choice, 3rd winner remaining gun. Drawing to be held at BEAR RIVER Friends of NRA event – Need not be present to win.