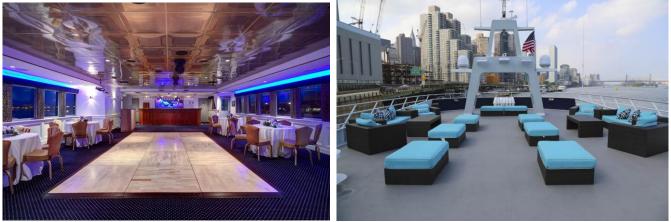

### June 16, 2017 5:00pm

For the first time ever FNRA will hold its fund raising event on the luxurious yacht Atlantis. Cruise the skyline like never before. Be among the first to experience the excitement of dining and dancing on the water while supporting the future of the shooting sport. Gentlemen, this is your opportunity to impress the ladies in your life!