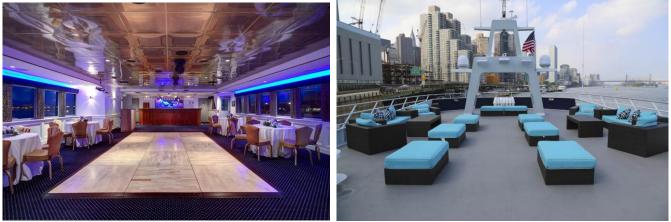

#### June 16, 2017 5:00pm

For the first time ever FNRA will hold its fund raising event on the luxurious yacht Atlantis. Cruise the skyline like never before. Be among the first to experience the excitement of dining and dancing on the water while supporting the future of the shooting sport. Gentlemen, this is your opportunity to impress the ladies in your life!