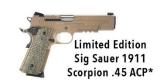

#### PIONEER level - \$2,500 (CHOOSE ONE)

• Kimber Model 84L Classic Select Grade .30-06 Spring. Rifle (with NRA engraving - only 50 available)

• Colt Competition Pistol™ Polished Finish 1911 9mm\* (with NRA engraving - only 50 available)