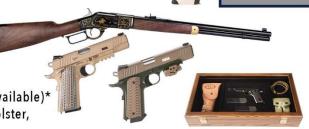

#### FREEDOM level - \$1,500 (CHOOSE ONE)

- Kimber Micro 9 Two-Tone 9mm (with NRA serialization)\*
- Kel-Tec CMR-30 .22 WMR Rifle (with 30-round magazine)\*
- Uberti 1873 Single-Action Cattleman Steel New Model.45 Colt (with NRA logo and custom serialization)

#### PIONEER level - \$2,500 (CHOOSE ONE)

• Kimber Model 84L Classic Select Grade .30-06 Spring. Rifle (with NRA engraving - only 50 available)

• Colt Competition Pistol™ Polished Finish 1911 9mm\* (with NRA engraving - only 50 available)