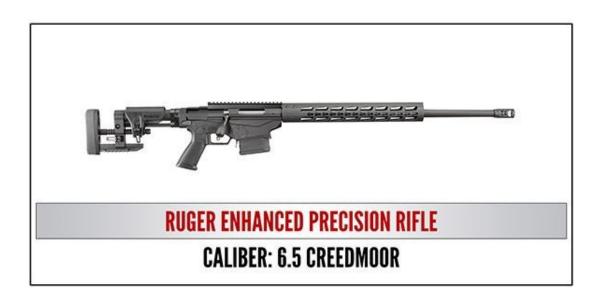

<u>Silver</u> - \$1600 — Includes Reserved Table of 8, and choice of Smith and Wesson M&P15 Sport II 5.56, Marlin Model 1895 45 -70 Govt., or Remington 1911 R1 .45 5"

<u>Gold</u> \$2600 — Includes Reserved Table of 8, and choice of Ruger Enhanced Precision Rifle 6.5 Creedmoor or Nuzaam African Safari for Four (4)

## Platinum Table \$10,000

Reserved Table of Eight (8), and one Ruger Enhance Precision Rifle 6.5 Creedmoor, one Ruger Enhance Precision Rifle .308. Two Nuzaam African Safari for 4, and Eight (8) Yeti 50 Coolers