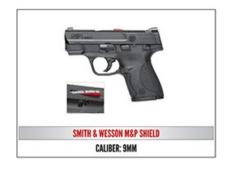

<u>Silver</u> - \$1600 — Includes Reserved Table of 8, and choice of Smith and Wesson M&P15 Sport II 5.56, Marlin Model 1895 45 -70 Govt., or Remington 1911 R1 .45 5"

<u>Gold</u> \$2600 — Includes Reserved Table of 8, and choice of Ruger Enhanced Precision Rifle 6.5 Creedmoor or Nuzaam African Safari for Four (4)