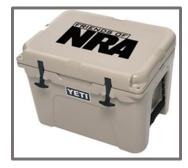

## <u>Lead</u> 1000 - \$- <u>Table</u> for 8, choice of Kel-Tec PF9 or Savage 17 WSM

Bronze – \$1250 - Includes Table for 8, and choice of either aMossberg Patriot Rifle .270 Win,S&W M&P 9mm, or Yeti 35