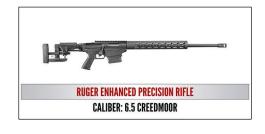

<u>Silver</u> - \$1600 — Includes Reserved Table of 8, and choice of Smith and Wesson M&P15 Sport II 5.56, Marlin Model 1895 45 -70 Govt., or Remington 1911 R1 .45 5"

<u>Gold</u> \$2600 — Includes Reserved Table of 8, and choice of Ruger Enhanced Precision Rifle 6.5 Creedmoor or Nuzaam African Safari for Four (4)

## Platinum Table \$10,000

Reserved Table of Eight (8), and one Ruger Enhance Precision Rifle 6.5 Creedmoor, one Ruger Enhance Precision Rifle .308. Two Nuzaam African Safari for 4, and Eight (8) Yeti 50 Coolers