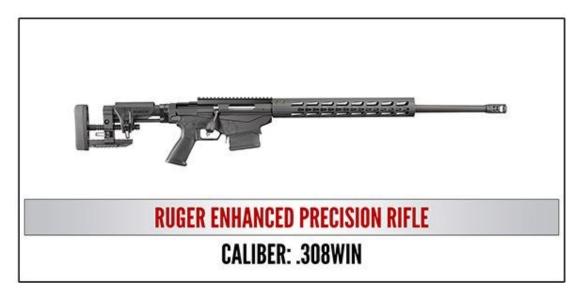

## Platinum Table \$10,000

Reserved Table of Eight (8), and one Ruger Enhance Precision Rifle 6.5 Creedmoor, one Ruger Enhance Precision Rifle .308. Two Nuzaam African Safari for 4, and Eight (8) Yeti 50 Coolers