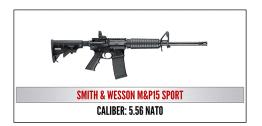

<u>Silver</u> - \$1600 — Includes Reserved Table of 8, and choice of Smith and Wesson M&P15 Sport II 5.56, Marlin Model 1895 45 -70 Govt., or Remington 1911 R1 .45 5"

<u>Gold</u> \$2600 — Includes Reserved Table of 8, and choice of Ruger Enhanced Precision Rifle 6.5 Creedmoor or Nuzaam African Safari for Four (4)