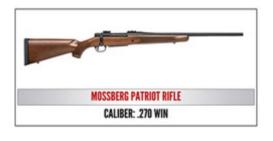

## <u>Lead</u> 1000 - \$- <u>Table</u> for 8, choice of Kel-Tec PF9 or Savage 17 WSM

Bronze – \$1250 - Includes Table for 8, and choice of either aMossberg Patriot Rifle .270 Win,S&W M&P 9mm, or Yeti 35