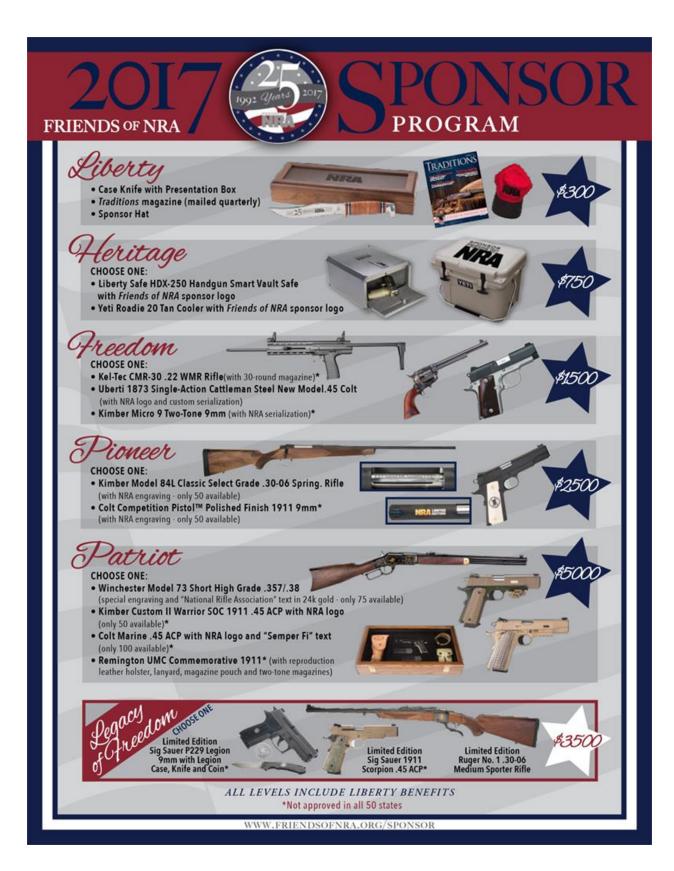

## This \$300.00 Silver Raffle Package has a <u>Raffle Ticket Value of \$490.00</u> with the Following Raffle Ticket Quantities:

- 50 White Raffle Tickets
- 3 Red Raffle Tickets
- 7 Blue Raffle Tickets
- **FREE** Two Dinner Tickets

#### Copper Raffle Package \$200.00

## This \$200.00 Silver Raffle Package has a <u>Raffle Ticket Value of \$370.00</u> with the Following Raffle Ticket Quantities:

- 50 White Raffle Tickets
- 6 Red Raffle Tickets
- 2 Blue Raffle Tickets
- **FREE** One Dinner Tickets

## Please return this form with payment payable to the "Friends of NRA" to: SeaTac Friends of NRA c/o

Cary Black 15626 63rd St Ct E, Sumner, WA 98390. For additional information contact: 253-841-7113 or

protect2ndamd@comcast.net

# Provide Additional Support Become a Friends of NRA Sponsor