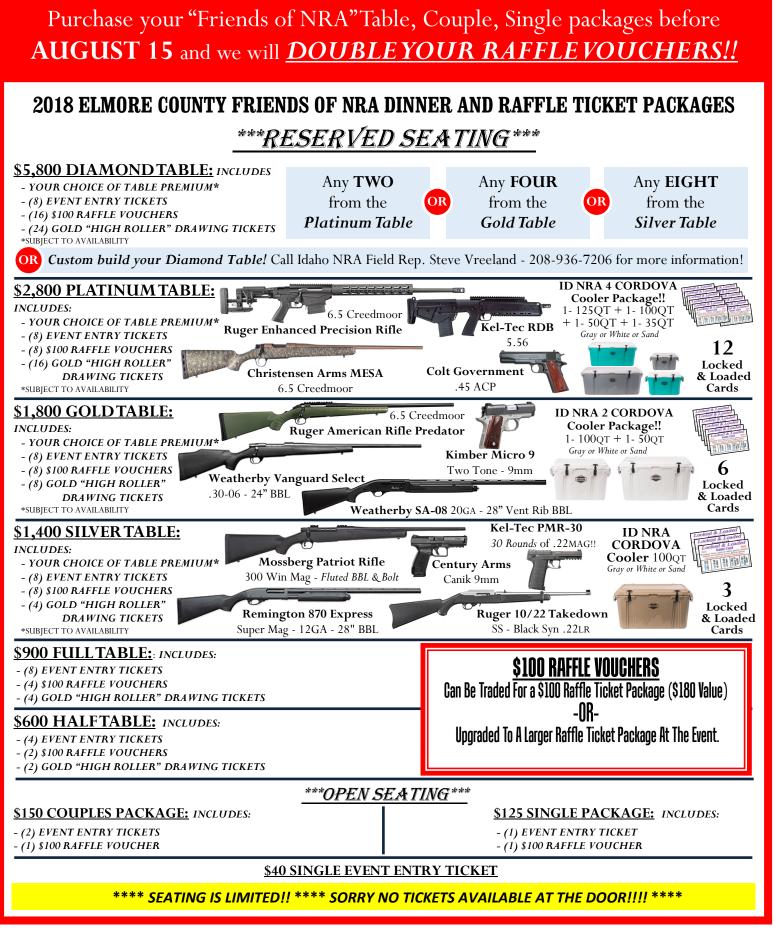

FOUNDATION FREEDO

IDAHO Friends of NRA has awarded more than \$3 MILLION

in grants throughout IDAHO in support of The NRA Foundation's mission statement!!! e NRA Foundation is a 501(c)3 charity of the National Rifle Association. Net proceeds benefit shooting sports programs in our communities. NRA membership is not required to participate. All firearm laws apply. Winners are responsible for any taxes / transfer fees. ALL Firearms transferred through a licensed FFL DEALER