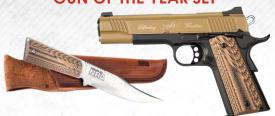

# **EARLYBIRD GUN SPECIAL**

**GUN OF THE YEAR SET** 

Kimber Custom II .45 ACP and Silver Stag Knife Display case, matching grips, *Friends of NRA* logo and "Defending Freedom engraving, and NRA serialization