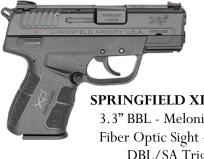

**SPRINGFIELD XD-E 9mm** 3.3" BBL - Melonite Finish Fiber Optic Sight - 9 RND DBL/SA Trigger Ambi safety/decocker