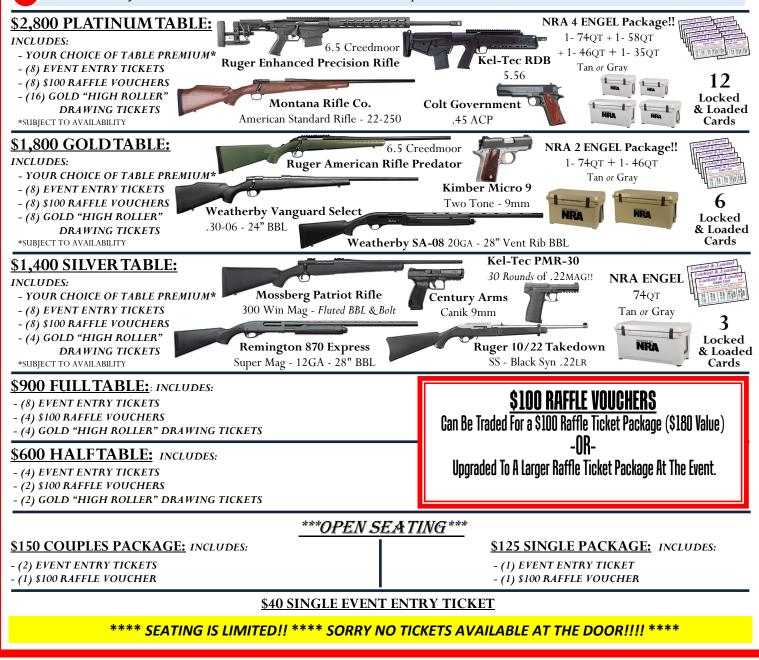

### **2018 WEISER VALLEY FRIENDS OF NRA DINNER AND RAFFLE TICKET PACKAGES** \*\*\*RESERVED SEATING\*\*\* **\$5,800 DIAMOND TABLE:** *includes* Any TWO Any FOUR Any EIGHT - YOUR CHOICE OF TABLE PREMIUM\* - (8) EVENT ENTRY TICKETS from the OR OR from the from the - (16) \$100 RAFFLE VOUCHERS **Platinum** Table Gold Table Silver Table - (24) GOLD "HIGH ROLLER" DRAWING TICKETS \*SUBIECT TO AVAILABILITY

OR Custom build your Diamond Table! Call Idaho NRA Field Rep. Steve Vreeland - 208-936-7206 for more information!

FOUNDATION FREEDO

IDAHO Friends of NRA has awarded more than \$3 MILLION

in grants throughout IDAHO in support of The NRA Foundation's mission statement!!! The NRA Foundation is a 501(c)3 charity of the National Rifle Association. Net proceeds benefit shooting sports programs in our communities. NRA membership is not required to participate. All firearm laws apply. Winners are responsible for any taxes / transfer fees. ALL Firearms transferred through a licensed FFL DEALER