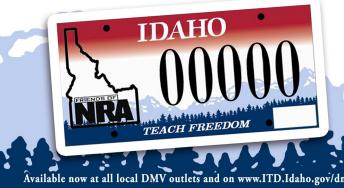

# LICENSE PLATES AVAILABLI

Make a difference and ride in style by getting the Idaho Friends of NRA license plate made exclusively for residents of the Gem State!

Approximately \$22 from each new plate and \$12 from each renewal will go directly to help support shooting sports programs such as youth education, womens programs, range improvements