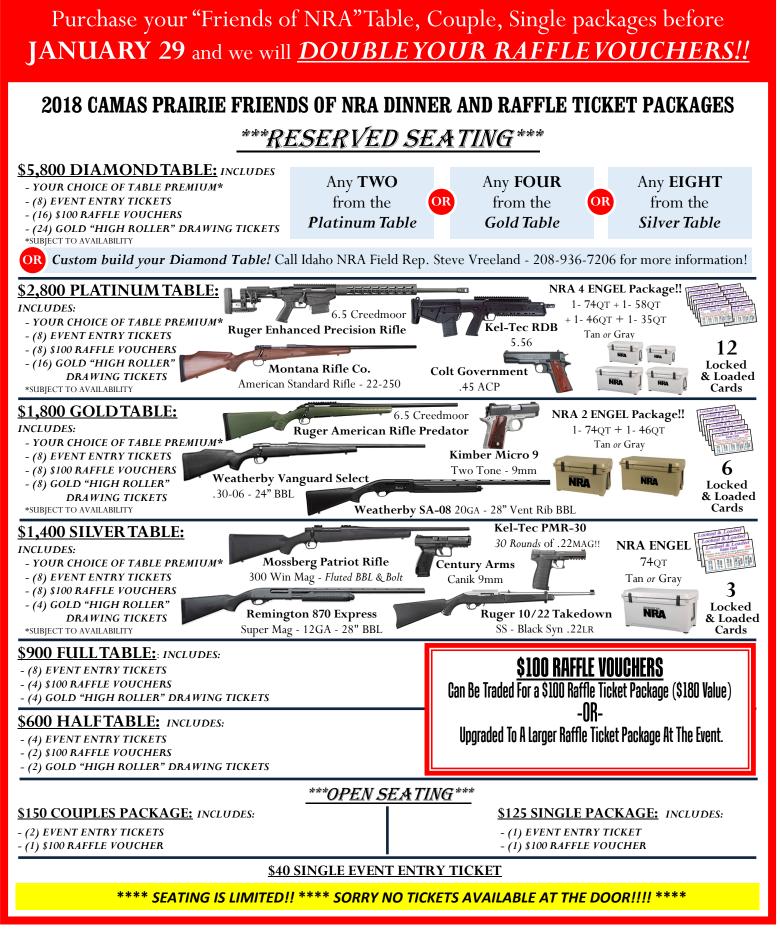

## EARLY BIRD DEADLINE **JANUARY 29** FOR *DOUBLE* RAFFLE **VOUCHERS!**

# FRIENDS OF ONE TEAM. ONE VOICE. ONE VISION. THE FUTURE OF FREEDOM CAMAS PRAIRIE **15<sup>TH</sup> ANNUAL FUNDRAISER ON BEHALF OF THE NRA FOUNDATION** FEBRUARY 9, 2018 = 5:30 PM

### **GRANGEVILLE ELKS LODGE 111 SOUTH MEADOW STREET - GRANGEVILLE, IDAHO** CELEBRATE A LEGACY OF SHOOTING SPORTS TRADITIONS. Join other champions of the Second Amendment for dinner, raffles, auctions and fun with a chance to win exclusive NRA guns, gear, décor and collectibles!