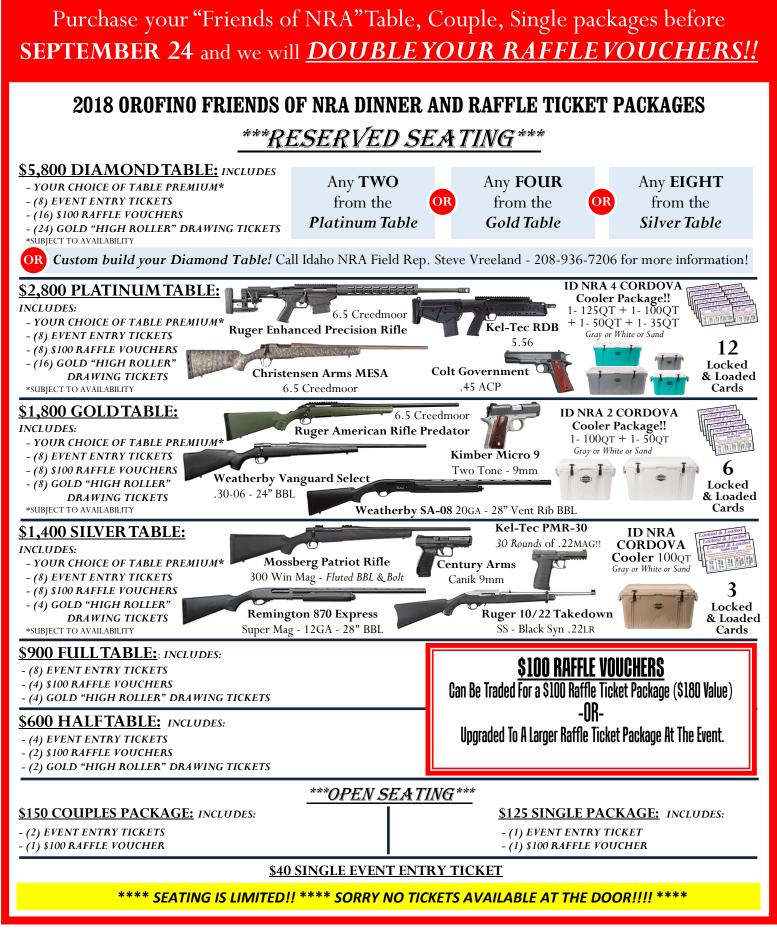

FOUNDATION FREEDO

IDAHO Friends of NRA has awarded more than \$3 MILLION

in grants throughout IDAHO in support of The NRA Foundation's mission statement!!! The NRA Foundation is a 501(c)3 charity of the National Rifle Association. Net proceeds benefit shooting sports programs in our communities. NRA membership is not required to participate. All firearm laws apply. Winners are responsible for any taxes / transfer fees. ALL Firearms transferred through a licensed FFL DEALER

### **OROFINO Friends of NRA** "RELOAD" Raffle Only 250 Tickets Available @ \$20ea –OR- (3) for \$50 HOWA Mini Action .223REM - YOTE Camo Sig P365 9MM Nitron Finish **Remington 870 Express Super Mag** 12GA - 28" BBL This is a RELOAD Raffle!!! Your Ticket Is In For Each Drawing, Even If You Win, We Put You Back In!!