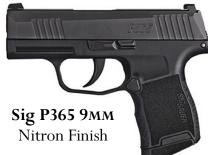

### **OROFINO Friends of NRA** "RELOAD" Raffle Only 250 Tickets Available @ \$20ea –OR- (3) for \$50 HOWA Mini Action .223REM - YOTE Camo Sig P365 9MM Nitron Finish **Remington 870 Express Super Mag** 12GA - 28" BBL This is a RELOAD Raffle!!! Your Ticket Is In For Each Drawing, Even If You Win, We Put You Back In!! You Get 3 Chances With Each Ticket!!! 1 Gun Per Drawing – 1st winner first choice, 2nd winner second choice, 3rd winner remaining gun. Drawing to be held at OROFINO Friends of NRA event – Need not be present to win. Locked & Loaded Locked & Loaded Cards That's \$130 worth of individual game entries for only \$100 Individual game tickets will be for sale at the event. **SAVE \$30** !! **INCLUDES FIVE GAME ENTRIES:** One \$50 Entry into Kill it, Chill it, and Grill it (Win a Hunting Rifle, ID NRA Logoed CORDOVA Cooler, and BBQ package) Two \$20 Entries into Wall of Guns (1 in 75 chance to win your choice from the Wall of Guns) One \$20 Entry into "Lucky 21" Raffle (1 in 21 chance to win a gun!) One \$20 Entry into "NRA Triple Play" Raffle (Your chance to win 1 of 3 guns)