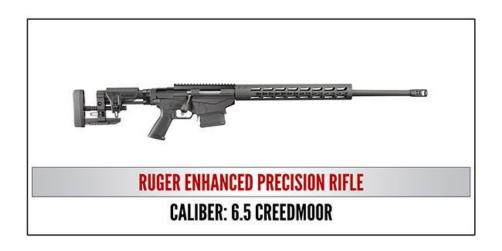

**\$2000**— Includes a Reserved Table of 8 and a choice of either a Kel-Tec RDB 5.56 or Kimber Ultra CDP II .45 ACP or Henry Second Amendment Tribute Edition .22 LR Rifle

<u>Gold</u> \$2500— Includes Reserved Table of 8, and choice of Ruger Enhanced Precision Rifle 6.5 Creedmoor or Kimber Onyx Ultra Carry II .45 or Daniel Defense DDM4V7 or Wild Wildebeest African Safari for 4

## Platinum Table \$10,000

Reserved Table of Eight (8), and 1 Ruger Enhance
Precision Rifle 6.5 Creedmoor, 1 Daniel Defense
DDM4V7. 2 Wild Wildebeest African Safari for 4, and
8 Yeti 50QT Coolers