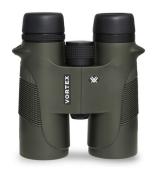

**\$5000**— Includes a Reserved Table of 8, 8 Vortex Diamondback 10x42 Binoculars, 1 Kimber Custom II 2-tone.45 ACP and 1 Kimber Micro Carry 9mm 2-Tone