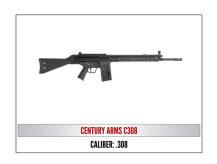

**\$1500**— Includes Reserved Table of 8 and choice of either a S&W M&P15 Sport II 5.56 or Remington 1911 R1 45 or Sig Sauer P238 .380 ACP

\$1750— Includes a Reserved Table of 8 and a choice of either a Century Arms .308 or Henry Lever Action 45-70 or a Colt Government .45 ACP