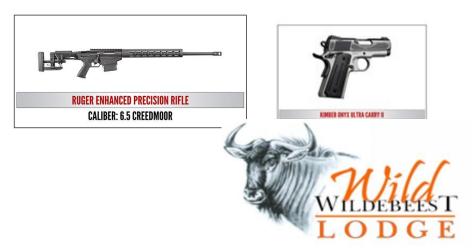

**\$2000**— Includes a Reserved Table of 8 and a choice of either a Kel-Tec RDB 5.56 or Kimber Ultra CDP II .45 ACP or Henry Second Amendment Tribute Edition .22 LR Rifle

<u>Gold</u> \$2500— Includes Reserved Table of 8, and choice of Ruger Enhanced Precision Rifle 6.5 Creedmoor or Kimber Onyx Ultra Carry II .45 or Daniel Defense DDM4V7 or Wild Wildebeest African Safari for 4

## Platinum Table \$10,000

Reserved Table of Eight (8), and 1 Ruger Enhance
Precision Rifle 6.5 Creedmoor, 1 Daniel Defense
DDM4V7. 2 Wild Wildebeest African Safari for 4, and
8 Yeti 50QT Coolers