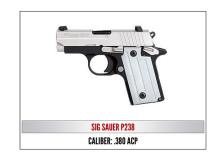

**\$1500**— Includes Reserved Table of 8 and choice of either a S&W M&P15 Sport II 5.56 or Remington 1911 R1 45 or Sig Sauer P238 .380 ACP

\$1750— Includes a Reserved Table of 8 and a choice of either a Century Arms .308 or Henry Lever Action 45-70 or a Colt Government .45 ACP