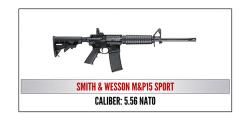

**\$1500**— Includes Reserved Table of 8 and choice of either a S&W M&P15 Sport II 5.56 or Remington 1911 R1 45 or Sig Sauer P238 .380 ACP

\$1750— Includes a Reserved Table of 8 and a choice of either a Century Arms .308 or Henry Lever Action 45-70 or a Colt Government .45 ACP