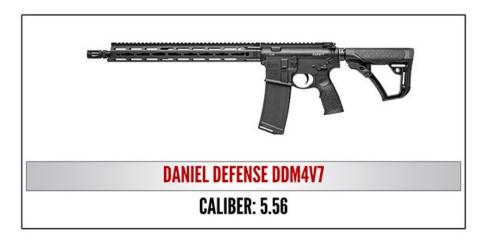

**\$2000**— Includes a Reserved Table of 8 and a choice of either a Kel-Tec RDB 5.56 or Kimber Ultra CDP II .45 ACP or Henry Second Amendment Tribute Edition .22 LR Rifle

<u>Gold</u> \$2500— Includes Reserved Table of 8, and choice of Ruger Enhanced Precision Rifle 6.5 Creedmoor or Kimber Onyx Ultra Carry II .45 or Daniel Defense DDM4V7 or Wild Wildebeest African Safari for 4

## Platinum Table \$10,000

Reserved Table of Eight (8), and 1 Ruger Enhance
Precision Rifle 6.5 Creedmoor, 1 Daniel Defense
DDM4V7. 2 Wild Wildebeest African Safari for 4, and
8 Yeti 50QT Coolers