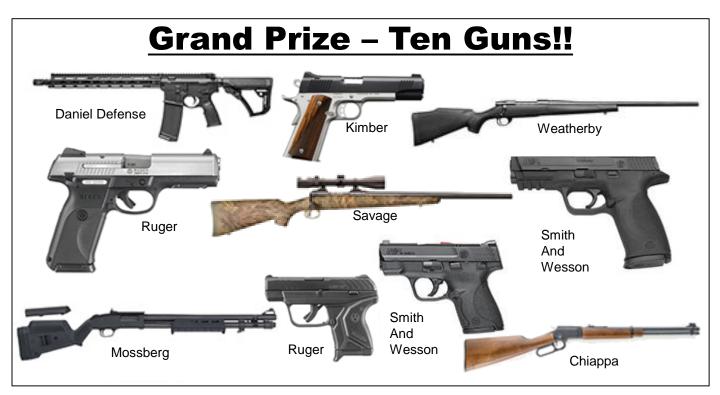

## Kentucky Friends of NRA

2018 Statewide Raffle

<u>65 total guns – 40 different winners!!</u>