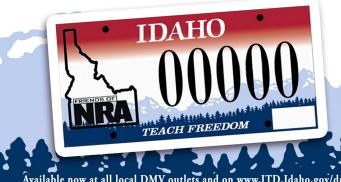

# LICENSE PLATES AVAILABLI

Make a difference and ride in style by getting the Idaho Friends of NRA license plate made exclusively for residents of the Gem State!

Approximately \$22 from each new plate and \$12 from each renewal will go directly to help support shooting sports programs such as youth education, womens programs, range improvements conservation, veteran assistance, and more