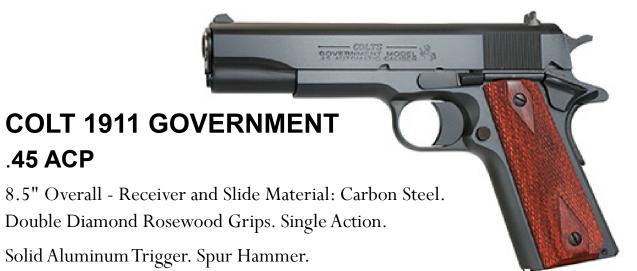

## **LAKE COUNTRY Friends of NRA** "COLT 1911" Raffle

Only 250 Tickets Available @ \$10ea

Drawing to be held at LAKE COUNTRY Friends of NRA event – Need not be present to win.

## Locked & Loaded

.45 ACP

Locked & Loaded Cards

That's \$130 worth of individual game entries for only \$100

Individual game tickets will be for sale at the event.