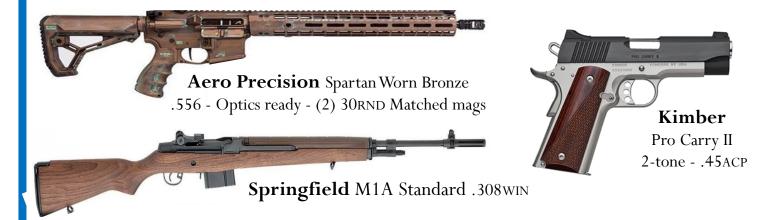

# PANHANDLE Friends of NRA "WINNER'S CHOICE" Raffle

Only 400 Tickets Available @ \$10ea -OR- (3) for \$25

#### This is a WINNER'S CHOICE Raffle!!!

Winner gets their choice of one firearm!

The Firearm not chosen will remain in the possession of the Panhandle FNRA committee for future use. Drawing to be held at Panhandle FNRA event – Need not be present to win.