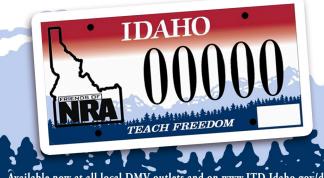

# LICENSE PLATES AVAILABLI

Make a difference and ride in style by getting the Idaho Friends of NRA license plate made exclusively for residents of the Gem State!

Approximately \$22 from each new plate and \$12 from each renewal will go directly to help support shooting sports programs such as youth education, womens programs, range improvements conservation, veteran assistance, and more