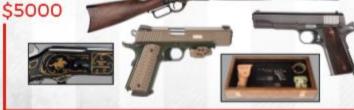

## **Patriot**

- Winchester Model 73 Short High Grade .357/.38 with special engraving and "National Rifle Association" text in 24k gold (only 75 available)
- Kimber Custom II Warrior SOC 1911 .45 ACP with NRA logo (only 50 available)\*
- Remington UMC Commemorative 1911 with reproduction leather holster, lanyard, magazine pouch and two-tone magazines\*