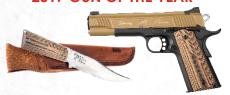

#### 2017 GUN OF THE YEAR

Kimber Custom II .45 ACP and Silver Stag Knife Display case, matching grips, Friends of NRA logo and "Defending Freedom engraving, and NRA serialization