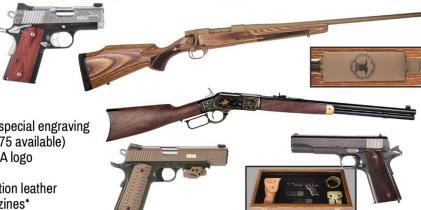

#### **NRA EXCLUSIVES**

Sig Sauer P320 RX

9mm with NRA Logo and American Flag Design

Diamondback DB10 Rifle

.308 Win with NRA Seal and NRA Serialization

**Henry Lever Action Shotgun** 

.410 Gauge with Second Amendment engraving, NRA Seal and NRA Serialization

> Colt Cobra® Double Action Revolver .38 Spl with Custom NRA Grips

Crickett™ Precision Rifle

.22LR with Second Amendment Dipped Stock

Weatherby Vanguard® Camilla™ Women's Rifle 7mm-08 Rem with NRA Seal

#### PATRIOT level - \$5000 (CHOOSE ONE)

- Winchester Model 73 Short High Grade .357/.38 with special engraving and "National Rifle Association" text in 24k gold (only 75 available)
- Kimber Custom II Warrior SOC 1911 .45 ACP with NRA logo (only 50 available)\*
- Remington UMC Commemorative 1911 with reproduction leather holster, lanyard, magazine pouch and two-tone magazines\*