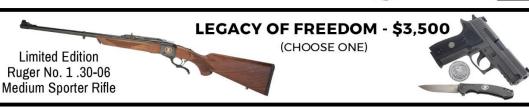

# PATRIOT level - \$5000 (CHOOSE ONE)

- Winchester Model 73 Short High Grade .357/.38 with special engraving and "National Rifle Association" text in 24k gold (only 75 available)
- Kimber Custom II Warrior SOC 1911 .45 ACP with NRA logo (only 50 available)\*
- Remington UMC Commemorative 1911 with reproduction leather holster, lanyard, magazine pouch and two-tone magazines\*