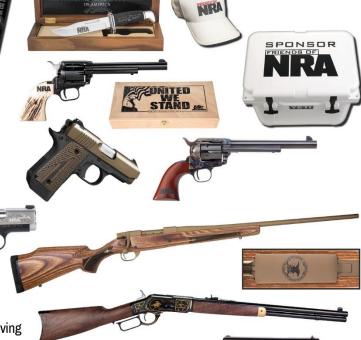

Sponsor logo

## FREEDOM level - \$1500 (CHOOSE ONE)

- · Kimber Micro 9 Desert Tan 9mm with NRA serialization\*
- Uberti 1873 Single-Action Cattleman Steel New Model .45 Colt with NRA logo and custom serialization

# PIONEER level - \$2500 (CHOOSE ONE)

- Kimber Ultra CDP II .45 ACP with NRA logo and embellished slide (only 50 available)\*
- Weatherby Vanguard 6.5 Creedmoor Rifle with NRA seal (only 50 available)

# PATRIOT level - \$5000 (CHOOSE ONE)

- Winchester Model 73 Short High Grade .357/.38 with special engraving and "National Rifle Association" text in 24k gold (only 75 available)
- Kimber Custom II Warrior SOC 1911 .45 ACP with NRA logo (only 50 available)\*
- Remington UMC Commemorative 1911 with reproduction leather holster, lanyard, magazine pouch and two-tone magazines\*







#### **ALL LEVELS INCLUDE LIBERTY BENEFITS**

\*Not approved in all 50 states

# ORDER FORM • MOOSEHEAD REGION FRIENDS OF NRA (6/9/18)

|                                                                                                                                        | turnous out of rout, turno                                                                                                                                                                                                                                                                                                                                                                         | or brainfordabatic bore              |         | 101 410/0101 420  | Ψ  |
|-------------------------------------------------------