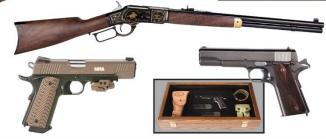

#### Henry Lever Action Shotgun

.410 Gauge with Second Amendment engraving. NRA Seal and NRA Serialization

## FREEDOM level - \$1500 (CHOOSE ONE)

- · Kimber Micro 9 Desert Tan 9mm with NRA serialization\*
- Uberti 1873 Single-Action Cattleman Steel New Model .45 Colt with NRA logo and custom serialization

# PIONEER level - \$2500 (CHOOSE ONE)

- Kimber Ultra CDP II .45 ACP with NRA logo and embellished slide (only 50 available)\*
- Weatherby Vanguard 6.5 Creedmoor Rifle with NRA seal (only 50 available)