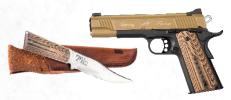

# Pre Event Raffle 2018 GUN OF THE YEAR SET

Kimber Custom II .45 ACP and Silver Stag Knife Display case, matching grips, Friends of NRA logo and "Defending Freedom engraving, and NRA serialization

Diamondback DB10 Rifle .308 Win with NRA Seal and NRA Serialization