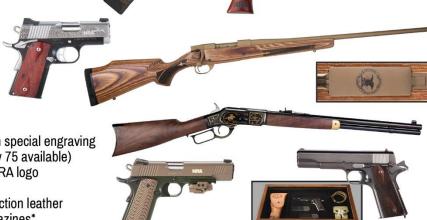

#### NRA EXCLUSIVES

Sig Sauer P320 RX

9mm with NRA Logo and American Flag Design

Diamondback DB10 Rifle

.308 Win with NRA Seal and NRA Serialization

Henry Lever Action Shotgun

.410 Gauge with Second Amendment engraving, NRA Seal and NRA Serialization

Colt Cobra® Double Action Revolver .38 Spl with Custom NRA Grips

Crickett™ Precision Rifle

.22LR with Second Amendment Dipped Stock

Weatherby Vanguard® Camilla™ Women's Rifle 7mm-08 Rem with NRA Seal

#### HERITAGE level - \$750 (CHOOSE ONE)

- Heritage Rough Rider .22 LR/.22 Mag Revolver with NRA logo and "United We Stand" presentation box
- YETI Roadie 20 white cooler with Friends of NRA Sponsor logo.

#### FREEDOM level - \$1500 (CHOOSE ONE)

- · Kimber Micro 9 Desert Tan 9mm with NRA serialization\*
- Uberti 1873 Single-Action Cattleman Steel New Model .45 Colt with NRA logo and custom serialization

#### PIONEER level - \$2500 (CHOOSE ONE)

- Kimber Ultra CDP II .45 ACP with NRA logo and embellished slide (only 50 available)\*
- Weatherby Vanguard 6.5 Creedmoor Rifle with NRA seal (only 50 available)

#### PATRIOT level - \$5000 (CHOOSE ONE)

- Winchester Model 73 Short High Grade .357/.38 with special engraving and "National Rifle Association" text in 24k gold (only 75 available)
- Kimber Custom II Warrior SOC 1911 .45 ACP with NRA logo (only 50 available)\*
- Remington UMC Commemorative 1911 with reproduction leather holster, lanyard, magazine pouch and two-tone magazines\*