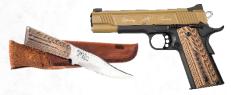

#### 2017 GUN OF THE YEAR

Kimber Custom II .45 ACP and Silver Stag Knife Display case, matching grips, Friends of NRA logo and "Defending Freedom engraving, and NRA serialization