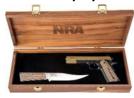

## FIRST SHOT RAFFLES

Kimber Custom II .45

With custom Silver Stag Knife and Display Case

\$20/chance, 3/\$50, or 7/\$100 Limited to 250

NRA Limited Edition

Diamondback DB10 7.62 NATO / .308 Win

\$20/chance, 3/\$50, or 7/\$100 Limited to 250