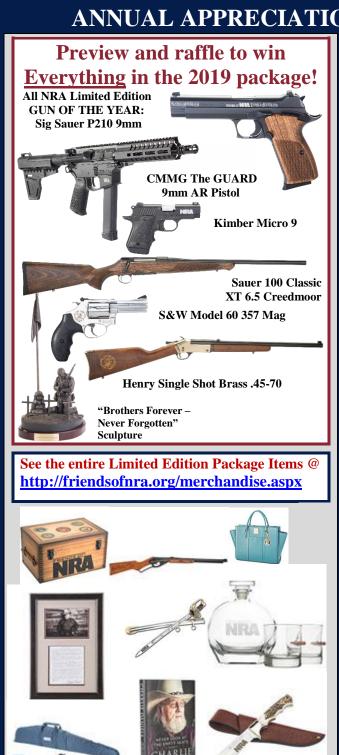

#### FRIENDS OF NRA

**AWARDS BANQUET & DINNER** 

Saturday, January 26th 2019

Doors Open at 5:00PM

**NEW LOCATION!** 

CONVENTION+EXPO

10101 Market Street, Rothschild, WI

Tickets: \$50 per person LIMITED SEATING!!

#### **EARLY BIRD RAFFLE PACK SPECIALS**

\$200.00 worth for \$100.00 or \$800.00 worth for \$350.00

Early Bird Raffle Ticket Special expires February 8th (See Page 2 for Order Form and Contact Information)