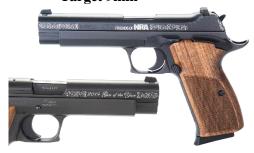

### **GUN OF THE YEAR**

**NRA Limited Edition** 

Sig Sauer P210 American Standard Target 9mm

1 chance \$10, 3/\$20 – Limited to 450