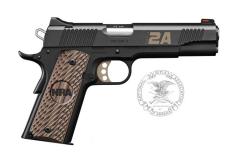

## \$1500— Includes all Reserved Table benefits and a choice of one: Tikka T3X Lite 6.5 Creedmoor, Century Arms C308 or Kimber Ultra Carry II .45 ACP

\$1750 — Includes all Reserved Table benefits and a choice of one: Kel-Tec RDB 5.56, Henry Case Hardened 45-70 or Kimber Custom II Team 2A w/NRA grips