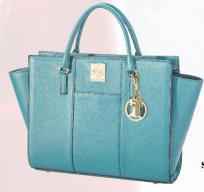

# U.S. Constitution Leather Handbag

A liberty-loving lady's favorite "We the People" bag features a satin lining printed with the Founders' copy of the U.S. Constitution. Crafted in beautiful Williamsburg Blue pebbled texture leather, this bag also includes a Lady Liberty

U.S. Constitution Booklet and a colonial gold Liberty Bell Charm. Chic rolled top handles and adjustable shoulder strap add versatility. Limited and ONLY available at 2019 Friends of NRA events