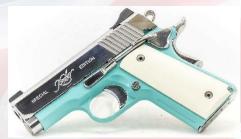

### Kimber Ultra Bel Air II 9mm

One of the finest 9MM CCW pistols offered! Mirror polished slide and small parts.

Bel Air Blue finish on grip and frame Smooth Ivory Micarta Grips 25 ounce Semi-Automatic, 3" barrel, 8 round capacity