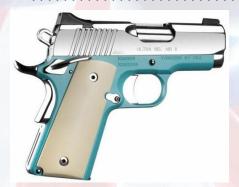

### Kimber Ultra Bel Air II 9mm

One of the finest 9MM CCW pistols offered! Mirror polished slide and small parts.

Bel Air Blue finish on grip and frame Smooth Ivory Micarta Grips 25 ounce Semi-Automatic, 3" barrel, 8 round capacity