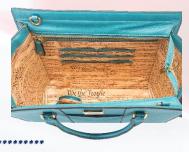

# U.S. Constitution Leather Handbag

A liberty-loving lady's favorite "We the People" bag features a satin lining printed with the Founders' copy of the U.S. Constitution. Crafted in beautiful Williamsburg Blue pebbled texture leather, this bag also includes a Lady Liberty

U.S. Constitution Booklet and a colonial gold Liberty Bell Charm. Chic rolled top handles and adjustable shoulder strap add versatility. Limited and ONLY available at 2019 Friends of NRA events