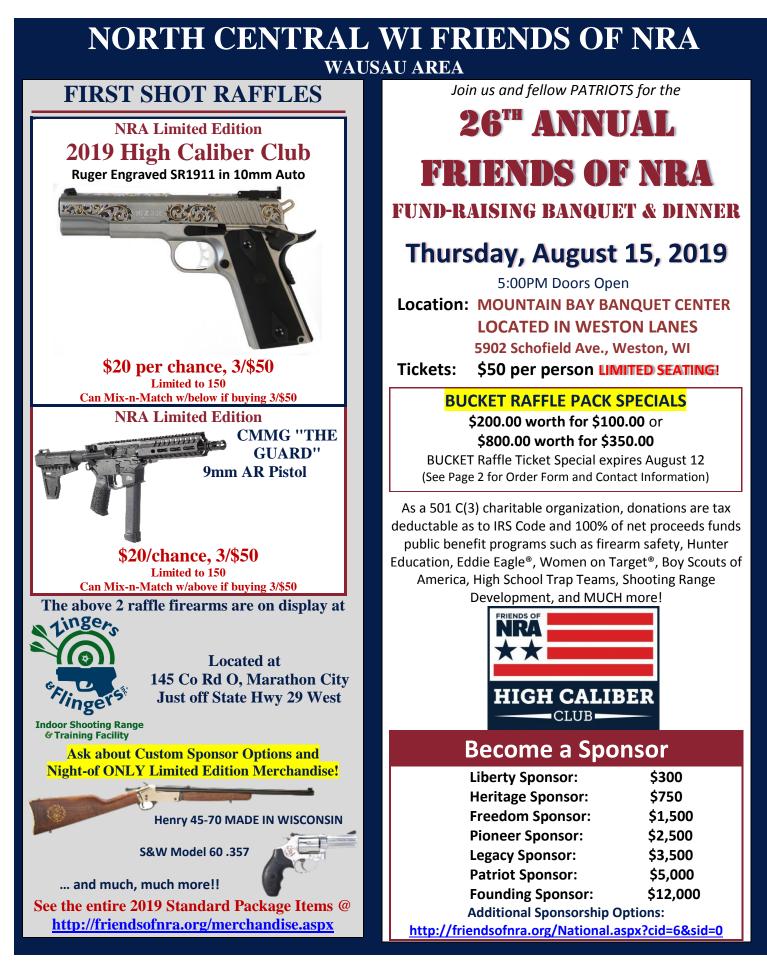

For more information, contact Craig (Woody) at 715-573-2702 or wal2wal@mtc.net

## **EVENT REGISTRATION FORM NORTH CENTRAL WI FRIENDS OF NRA**

Thursday, August 15, 2019, 5:00PM

Mountain Bay Banquet Center, Located in Weston Lanes, 5902 Schofield Ave., Weston, WI

**PLEASE PRINT** 

|                                              |                        |                                          | —                                 |                      |
|----------------------------------------------|------------------------|------------------------------------------|-----------------------------------|----------------------|
| Name:                                        |                        |                                          |                                   |