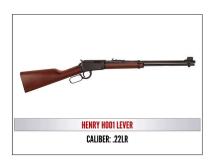

**\$800** – Includes all Reserved Table benefits and the 2019 Liberty Sponsor Buck Knife w/presentation box, & Traditions subscription.

**\$1000** - Includes all Reserved Table benefits and choice of one: Henry .22LR, Ruger Security 9 or Beretta Pico Inox .380 ACP