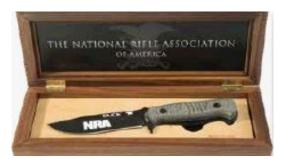

**\$800** – Includes all Reserved Table benefits and the 2019 Liberty Sponsor Buck Knife w/presentation box, & Traditions subscription.

**\$1000** - Includes all Reserved Table benefits and choice of one: Henry .22LR, Ruger Security 9 or Beretta Pico Inox .380 ACP