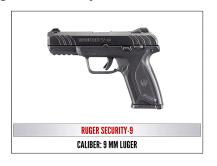

**\$800** – Includes all Reserved Table benefits and the 2019 Liberty Sponsor Buck Knife w/presentation box, & Traditions subscription.

**\$1000** - Includes all Reserved Table benefits and choice of one: Henry .22LR, Ruger Security 9 or Beretta Pico Inox .380 ACP