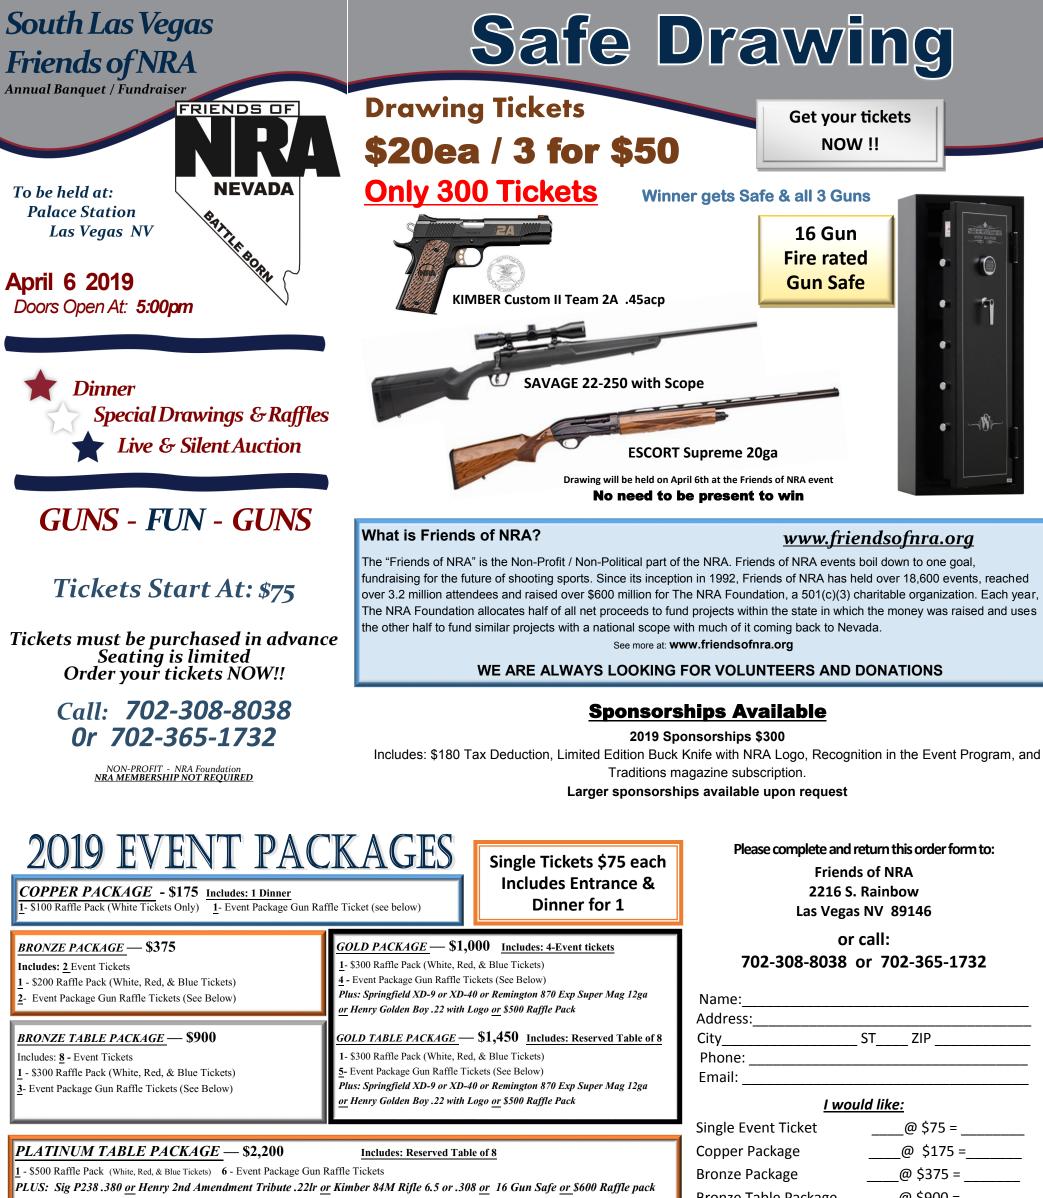

|                                                                                                                                                          | BIOLIZE LADIE PACKAGE@ \$900        |   |
|----------------------------------------------------------------------------------------------------------------------------------------------------------|-------------------------------------|---|
| DIAMOND TABLE PACKAGE —\$3,500 Includes: Reserved Table of 8                                                                                             | Gold Package @ \$1,000 =            |   |
| 1- \$1,000 Raffle Pack (White, Red, & Blue Tickets) 7 - Event Package Gun Raffle Tickets (see below)                                                     | Gold Table Package@ \$1,450 =       |   |
|