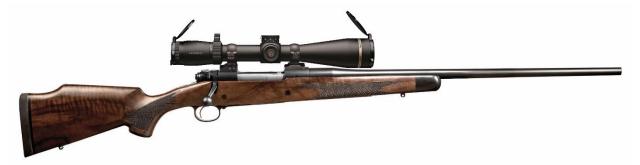

## Complete Sportsman Package Winner Take All Raffle

Montana American Legend Rifle- Available in Blued or Stainless with 13 caliber options

Topped with a Leupold VX-5HD 3-15X44mm CDS-ZL2 Scope (rings & bases included)