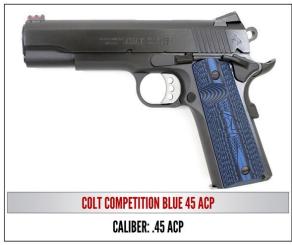

- Kimber Eclipse Ultra II,
   Caliber: .45 ACP
- Ruger SR 1911 .45 ACP
   Red NRA Edition

**Colt Competition .45 ACP** 

- Mauser M12 Wood .30-06
- Nosler M48 Heritage .308

Daniel Defense DDM4V7 Pistol 5.56