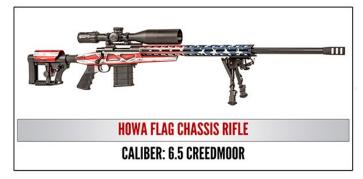

# \$2500 VIP Table Package

**Includes: 8 Dinner Tickets** 

& Your Choice of One Firearm From the following Choices, <u>Subject to Availability</u>:

- Daniel Defense DDM4V11 LW,
   Caliber: 5.56 mm
- Ruger Enhanced Precision Rifle,
   Caliber: 6.5 Creedmoor
- Ruger Enhanced Precision Rifle,
   Caliber: .308 Win