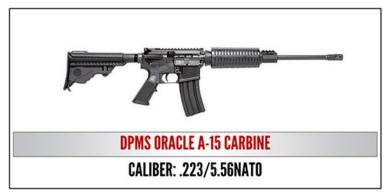

 Thompson Center Pro Hunter FX, Caliber: 50 (black powder)

DPMS Oracle A-15 Carbine,

**Caliber: 223/5.56 NATO** 

Sig Sauer P365 Coyote
 Savage Axis XP Youth 3-9X40 Matte
 Weatherby Vanguard Stainless

Scope, Caliber: .243 Win