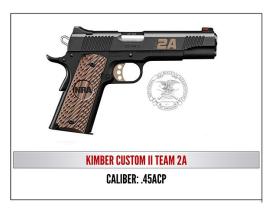

## Table Package

**Includes: 8 Dinner Tickets** 

& Your Choice of One Firearm From the following Choices: <u>Subject to Availability</u>:

- Kimber Custom II 2 (2A NRA),
   Caliber: .45 ACP
- Kimber 84M Hunter,
   Caliber: 6.5 Creedmoor
- Weatherby Vanguard 6.5-300