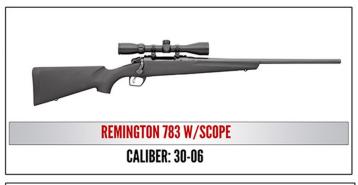

- Remington 783 w/scope,
  - Caliber: .30-06 Springfield
- · Ruger American Rifle Predator,
  - Caliber: .223 Rem
- Mossberg Patriot Rifle,
  - Caliber: .270 Win

- Ruger Precision Rimfire .22Ir
- Mossberg 500 Combo,
   Caliber: 12 Gauge
- Remington 870 Express Mag,
  - Caliber: 12 Gauge