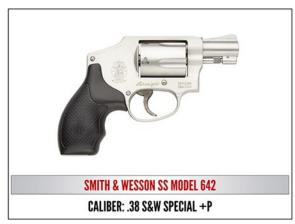

## Table Package

Includes: 8 Dinner Tickets & Your Choice of One Firearm From the following Choices: <u>Subject to Availability</u>:

- Smith & Wesson SS Model 642,
   Caliber: .38 S&W Special +P
- KEL-TEC KS7 .12ga
- Smith &Wesson M&P BG380
   w/ CT Laser,
   Caliber: .380 ACP