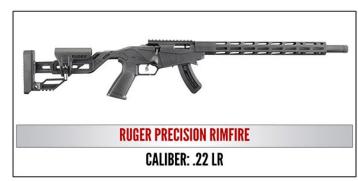

- Remington 783 w/scope,
  - Caliber: .30-06 Springfield
- · Ruger American Rifle Predator,
  - Caliber: .223 Rem
- Mossberg Patriot Rifle,
  - Caliber: .270 Win

- Ruger Precision Rimfire .22Ir
- Mossberg 500 Combo,
   Caliber: 12 Gauge
- Remington 870 Express Mag,
  - Caliber: 12 Gauge