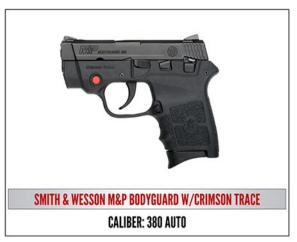

## Table Package

Includes: 8 Dinner Tickets & Your Choice of One Firearm From the following Choices: <u>Subject to Availability</u>:

- Smith & Wesson SS Model 642,
   Caliber: .38 S&W Special +P
- KEL-TEC KS7 .12ga
- Smith &Wesson M&P BG380
   w/ CT Laser,
   Caliber: .380 ACP