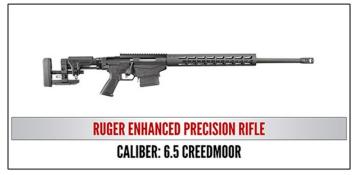

# \$2500 VIP Table Package

**Includes: 8 Dinner Tickets** 

& Your Choice of One Firearm From the following Choices, <u>Subject to Availability</u>:

- Daniel Defense DDM4V11 LW,
   Caliber: 5.56 mm
- Ruger Enhanced Precision Rifle,
   Caliber: 6.5 Creedmoor
- Ruger Enhanced Precision Rifle,
   Caliber: .308 Win