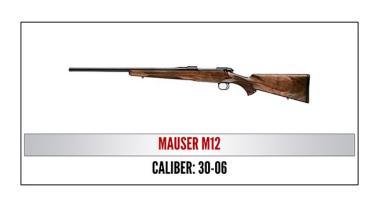

- Kimber Eclipse Ultra II,
   Caliber: .45 ACP
- Ruger SR 1911 .45 ACP
   Red NRA Edition

**Colt Competition .45 ACP** 

- Mauser M12 Wood .30-06
- Nosler M48 Heritage .308

Daniel Defense DDM4V7 Pistol 5.56