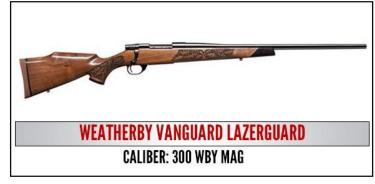

Beretta A300 .12ga

- Springfield 1911 Mil-Spec,
   Caliber: .45 ACP
- Century Arms C308,
   Caliber: .308 Win

- Kimber Micro 9 STS .9mm
- Weatherby Vanguard Lazerguard .300 WBY

ırd

Purchaser may Substitute Firearm for Firearm from either \$1500 Table , \$1000 Table or \$500 Supporters