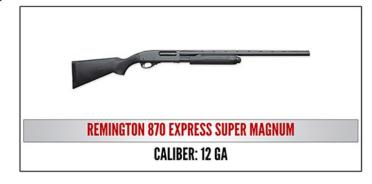

- Remington 783 w/scope,
  - Caliber: .30-06 Springfield
- · Ruger American Rifle Predator,
  - Caliber: .223 Rem
- Mossberg Patriot Rifle,
  - Caliber: .270 Win

- Ruger Precision Rimfire .22Ir
- Mossberg 500 Combo,
   Caliber: 12 Gauge
- Remington 870 Express Mag,
  - Caliber: 12 Gauge