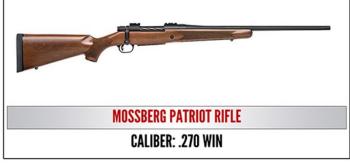

- Remington 783 w/scope,
  - Caliber: .30-06 Springfield
- · Ruger American Rifle Predator,
  - Caliber: .223 Rem
- Mossberg Patriot Rifle,
  - Caliber: .270 Win

- Ruger Precision Rimfire .22Ir
- Mossberg 500 Combo,
   Caliber: 12 Gauge
- Remington 870 Express Mag,
  - Caliber: 12 Gauge