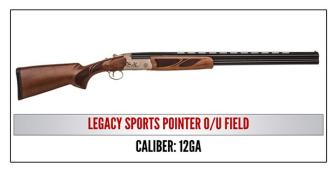

Legacy Sports Pointer O/U Field,

Caliber: 12 Gauge

Weatherby SA-08, Caliber:

20 Gauge

Sporter .7mm

Purchaser may Substitute Firearm for Firearm from either \$1000 Table or \$500 Supporters Packages