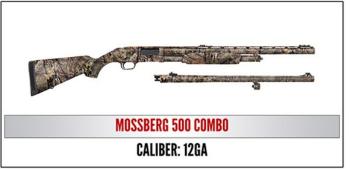

- Remington 783 w/scope,
  - Caliber: .30-06 Springfield
- · Ruger American Rifle Predator,
  - Caliber: .223 Rem
- Mossberg Patriot Rifle,
  - Caliber: .270 Win

- Ruger Precision Rimfire .22Ir
- Mossberg 500 Combo,
   Caliber: 12 Gauge
- Remington 870 Express Mag,
  - Caliber: 12 Gauge