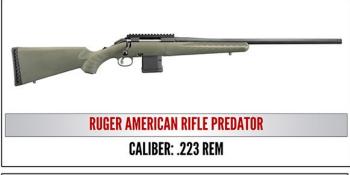

- Remington 783 w/scope,
  - Caliber: .30-06 Springfield
- · Ruger American Rifle Predator,
  - Caliber: .223 Rem
- Mossberg Patriot Rifle,
  - Caliber: .270 Win

- Ruger Precision Rimfire .22Ir
- Mossberg 500 Combo,
   Caliber: 12 Gauge
- Remington 870 Express Mag,
  - Caliber: 12 Gauge