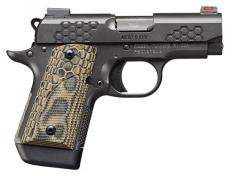

- Kimber Eclipse Ultra II,
   Caliber: .45 ACP
- Ruger SR 1911 .45 ACP
   Red NRA Edition

**Colt Competition .45 ACP** 

- Mauser M12 Wood .30-06
- Nosler M48 Heritage .308

Daniel Defense DDM4V7 Pistol 5.56