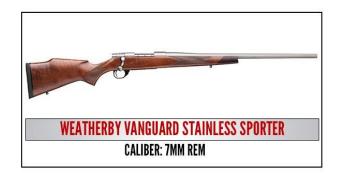

 Thompson Center Pro Hunter FX, Caliber: 50 (black powder)

DPMS Oracle A-15 Carbine,

**Caliber: 223/5.56 NATO** 

Sig Sauer P365 Coyote
 Savage Axis XP Youth 3-9X40 Matte
 Weatherby Vanguard Stainless

Scope, Caliber: .243 Win

Legacy Sports Pointer O/U Field,

Caliber: 12 Gauge

Weatherby SA-08, Caliber:

20 Gauge

Sporter .7mm

Purchaser may Substitute Firearm for Firearm from either \$1000 Table or \$500 Supporters Packages