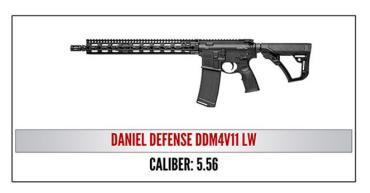

# \$2500 VIP Table Package

**Includes: 8 Dinner Tickets** 

& Your Choice of One Firearm From the following Choices, <u>Subject to Availability</u>:

- Daniel Defense DDM4V11 LW,
   Caliber: 5.56 mm
- Ruger Enhanced Precision Rifle,
   Caliber: 6.5 Creedmoor
- Ruger Enhanced Precision Rifle,
   Caliber: .308 Win