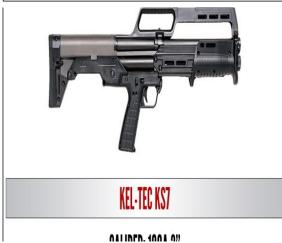

## Table Package

Includes: 8 Dinner Tickets & Your Choice of One Firearm From the following Choices: <u>Subject to Availability</u>:

- Smith & Wesson SS Model 642,
   Caliber: .38 S&W Special +P
- KEL-TEC KS7 .12ga
- Smith &Wesson M&P BG380
   w/ CT Laser,
   Caliber: .380 ACP