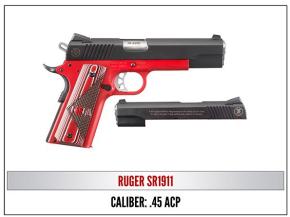

- Kimber Eclipse Ultra II,
   Caliber: .45 ACP
- Ruger SR 1911 .45 ACP
   Red NRA Edition

**Colt Competition .45 ACP** 

- Mauser M12 Wood .30-06
- Nosler M48 Heritage .308

Daniel Defense DDM4V7 Pistol 5.56