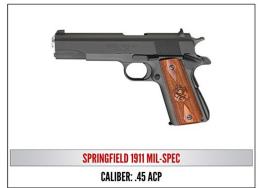

Beretta A300 .12ga

- Springfield 1911 Mil-Spec,
   Caliber: .45 ACP
- Century Arms C308,
   Caliber: .308 Win

- Kimber Micro 9 STS .9mm
- Weatherby Vanguard Lazerguard .300 WBY

ırd

Purchaser may Substitute Firearm for Firearm from either \$1500 Table , \$1000 Table or \$500 Supporters