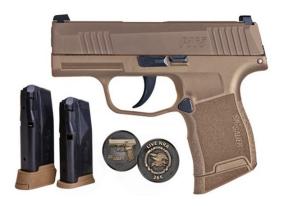

 Thompson Center Pro Hunter FX, Caliber: 50 (black powder)

DPMS Oracle A-15 Carbine,

**Caliber: 223/5.56 NATO** 

Sig Sauer P365 Coyote
 Savage Axis XP Youth 3-9X40 Matte
 Weatherby Vanguard Stainless

Scope, Caliber: .243 Win