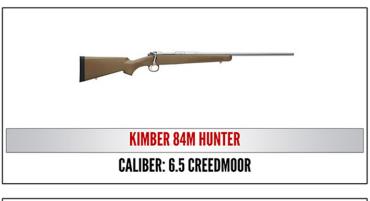

## Table Package

**Includes: 8 Dinner Tickets** 

& Your Choice of One Firearm From the following Choices: <u>Subject to Availability</u>:

- Kimber Custom II 2 (2A NRA),
   Caliber: .45 ACP
- Kimber 84M Hunter,
   Caliber: 6.5 Creedmoor
- Weatherby Vanguard 6.5-300