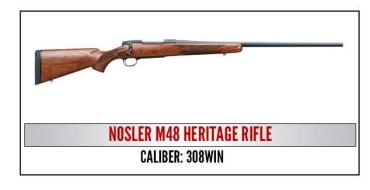

- Kimber Eclipse Ultra II,
   Caliber: .45 ACP
- Ruger SR 1911 .45 ACP
   Red NRA Edition

**Colt Competition .45 ACP** 

- Mauser M12 Wood .30-06
- Nosler M48 Heritage .308

Daniel Defense DDM4V7 Pistol 5.56