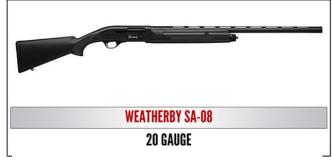

Legacy Sports Pointer O/U Field,

Caliber: 12 Gauge

Weatherby SA-08, Caliber:

20 Gauge

Sporter .7mm

Purchaser may Substitute Firearm for Firearm from either \$1000 Table or \$500 Supporters Packages