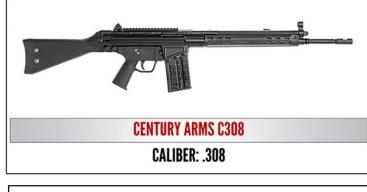

Beretta A300 .12ga

- Springfield 1911 Mil-Spec,
   Caliber: .45 ACP
- Century Arms C308,
   Caliber: .308 Win

- Kimber Micro 9 STS .9mm
- Weatherby Vanguard Lazerguard .300 WBY

ırd

Purchaser may Substitute Firearm for Firearm from either \$1500 Table , \$1000 Table or \$500 Supporters