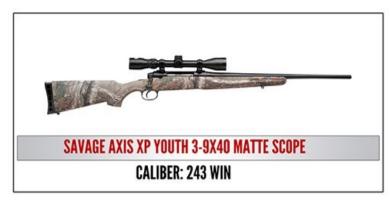

 Thompson Center Pro Hunter FX, Caliber: 50 (black powder)

DPMS Oracle A-15 Carbine,

**Caliber: 223/5.56 NATO** 

Sig Sauer P365 Coyote
 Savage Axis XP Youth 3-9X40 Matte
 Weatherby Vanguard Stainless

Scope, Caliber: .243 Win