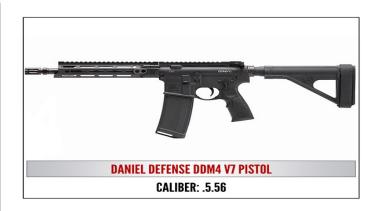

- Kimber Eclipse Ultra II,
   Caliber: .45 ACP
- Ruger SR 1911 .45 ACP
   Red NRA Edition

**Colt Competition .45 ACP** 

- Mauser M12 Wood .30-06
- Nosler M48 Heritage .308

Daniel Defense DDM4V7 Pistol 5.56