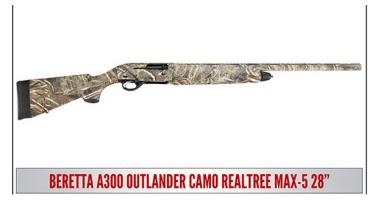

Beretta A300 .12ga

- Springfield 1911 Mil-Spec,
   Caliber: .45 ACP
- Century Arms C308,
   Caliber: .308 Win

- Kimber Micro 9 STS .9mm
- Weatherby Vanguard Lazerguard .300 WBY

ırd

Purchaser may Substitute Firearm for Firearm from either \$1500 Table , \$1000 Table or \$500 Supporters