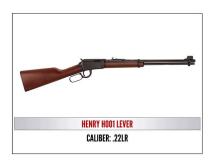

**\$800** – Includes all Reserved Table benefits and the 2019 Liberty Sponsor Buck Knife w/presentation box, & Traditions subscription.

**\$1000** - Includes all Reserved Table benefits and choice of one: Henry .22LR, Ruger Security 9 or Beretta Pico Inox .380 ACP