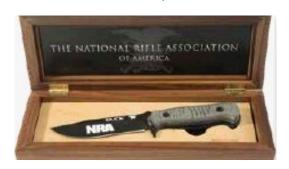

**\$800** – Includes all Reserved Table benefits and the 2019 Liberty Sponsor Buck Knife w/presentation box, & Traditions subscription.

**\$1000** - Includes all Reserved Table benefits and choice of one: Henry .22LR, Ruger Security 9 or Beretta Pico Inox .380 ACP