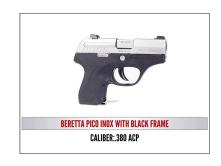

**\$800** – Includes all Reserved Table benefits and the 2019 Liberty Sponsor Buck Knife w/presentation box, & Traditions subscription.

**\$1000** - Includes all Reserved Table benefits and choice of one: Henry .22LR, Ruger Security 9 or Beretta Pico Inox .380 ACP