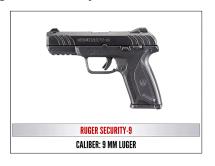

**\$800** – Includes all Reserved Table benefits and the 2019 Liberty Sponsor Buck Knife w/presentation box, & Traditions subscription.

**\$1000** - Includes all Reserved Table benefits and choice of one: Henry .22LR, Ruger Security 9 or Beretta Pico Inox .380 ACP