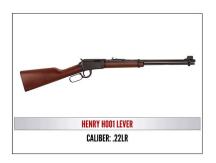

**\$1000** – Includes all Reserved Table benefits and the 2019 Liberty Sponsor Buck Knife w/presentation box, & Traditions subscription.

**\$1200** - Includes all Reserved Table benefits and choice of one: Henry .22LR, Ruger Security 9 or Beretta Pico Inox .380 ACP