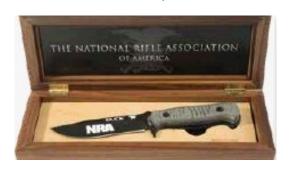

**\$1000** – Includes all Reserved Table benefits and the 2019 Liberty Sponsor Buck Knife w/presentation box, & Traditions subscription.

**\$1200** - Includes all Reserved Table benefits and choice of one: Henry .22LR, Ruger Security 9 or Beretta Pico Inox .380 ACP