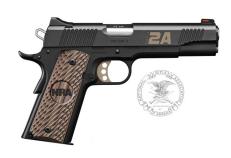

## \$1900— Includes all Reserved Table benefits and a choice of one: Tikka T3X Lite 6.5 Creedmoor, Century Arms C308 or Kimber Ultra Carry II .45 ACP

**\$2100** — Includes all Reserved Table benefits and a choice of one: Kel-Tec RDB 5.56, Henry Case Hardened 45-70 or Kimber Custom II Team 2A w/NRA grips