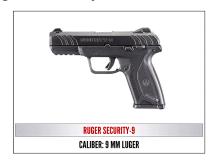

**\$1000** – Includes all Reserved Table benefits and the 2019 Liberty Sponsor Buck Knife w/presentation box, & Traditions subscription.

**\$1200** - Includes all Reserved Table benefits and choice of one: Henry .22LR, Ruger Security 9 or Beretta Pico Inox .380 ACP