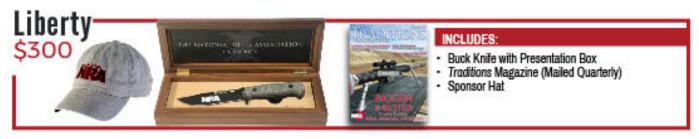

|        | DESCRIPTION                                                                                                                                                                                                                                                                                                                                                                          | PRICE         | TOTAL                                 |  |
|--------|--------------------------------------------------------------------------------------------------------------------------------------------------------------------------------------------------------------------------------------------------------------------------------------------------------------------------------------------------------------------------------------|---------------|---------------------------------------|--|
|        | EVENT DINNER TICKET - Includes Admission & Dinner for 1 person.                                                                                                                                                                                                                                                                                                                      | \$50          | \$                                    |  |
|        | RESERVED TABLE - Includes (8) Event Dinner Tickets.                                                                                                                                                                                                                                                                                                                                  | \$400         | \$                                    |  |
|        | MAGNUM TABLE with GUN - Includes (8) Event Dinner Tickets. Choose gun below:                                                                                                                                                                                                                                                                                                         | \$800         | \$                                    |  |
|        | <ul> <li>☐ Mossberg Patriot Rifle300 Win Mag</li> <li>☐ Henry Singleshot Rifle243 Win</li> <li>☐ Savage B.MAG Rifle17 WSM</li> <li>☐ Winchester SXP Black Shadow Shotgun - 12 ga</li> <li>☐ Smith &amp; Wesson M&amp;P Shield Pistol9mr</li> <li>☐ Walther PK380 Pistol380 ACP</li> <li>☐ Ruger Mark IV 22/45 Pistol22 LR</li> <li>☐ Taurus Model 605 Stainless Revolver3</li> </ul> |               |                                       |  |
|        | BIRD RAFFLE PACKS (See other side for details)  Dinner Ticket NOT INCLUDED with Early Bird Raffle Packs - Must be purchase your Event Dinner Ticket in the section above (individually or as                                                                                                                                                                                         |               |                                       |  |
| QTY    | DESCRIPTION                                                                                                                                                                                                                                                                                                                                                                          | PRICE         | TOTAL                                 |  |
|        | EARLY BIRD RAFFLE PACK #1 - The "Big Shooter".                                                                                                                                                                                                                                                                                                                                       | \$80          | \$                                    |  |
|        | EARLY BIRD RAFFLE PACK #2 - The "Super Shooter".                                                                                                                                                                                                                                                                                                                                     | \$150         | \$                                    |  |
|        | EARLY BIRD RAFFLE PACK #3 - The "Mega Shooter".                                                                                                                                                                                                                                                                                                                                      | \$350         | \$                                    |  |
| SPECI  | AL DRAWING TICKETS (See enclosed flyer for details)                                                                                                                                                                                                                                                                                                                                  | •             |                                       |  |
| QTY    | DESCRIPTION                                                                                                                                                                                                                                                                                                                                                                          |               | TOTAL                                 |  |
|        | LOADED GUN SAFE DRAWING - \$10 each / 3 for \$20 / 10 for \$50                                                                                                                                                                                                                                                                                                                       |               | \$                                    |  |
|        | WINNER'S CHOICE DRAWING - \$20 ea (100 chances sold) Your choice:                                                                                                                                                                                                                                                                                                                    |               | \$                                    |  |
| SPON   | SORSHIPS (See website for details, choices and pricing: www.FriendsofNR                                                                                                                                                                                                                                                                                                              | A.org)        |                                       |  |
| QTY    | DESCRIPTION (Check box for choice)                                                                                                                                                                                                                                                                                                                                                   |               | TOTAL                                 |  |
|        | ☐ LIBERTY ☐ HERITAGE ☐ FREEDOM ☐ PIONEER ☐ LEGACY ☐ PATRIOT Choice of Premium:                                                                                                                                                                                                                                                                                                       |               | \$                                    |  |
|        |                                                                                                                                                                                                                                                                                                                                                                                      |               |                                       |  |
| \$     | is the amount enclosed by: G CHECK (to FNRA) G CREDIT CARD                                                                                                                                                                                                                                                                                                                           |               |                                       |  |
| Credit |                                                                                                                                                                                                                                                                                                                                                                                      | ate: <u>/</u> | _ CID #:_<br>(3-digit co<br>back of c |  |