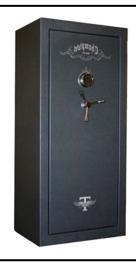

# **2019 Northern Illinois** Friends of NRA "LOADED" GUN SAFE

1st Prize Winners Receive A SIG SAUER P365 NITRON 9MM

#### ... A GUN SAFE "LOADED" WITH THESE FIREARMS!

Kimber Custom II Two-Tone Pistol - .45 ACP Browning Model AB3 Hunter Rifle - 6.5 Creedmoor Benelli Nova Tactical Shotgun w/ Ghost Ring Sights - 12 gauge Smith & Wesson Model 637 Chiefs Special Revolver - .38 Spl DPMS Oracle AR-15 Rifle - 5.56mm NATO/.223 Rem Mossberg 500 Camo Turkey-Deer Combo Shotgun - 12 gauge Beretta Pico Stainless Pistol - .380 ACP Henry Evil Roy Edition Lever Action Rifle - .22 LR TriStar Viper G2 Semi-Auto Shotgun - 12 gauge Kel-Tec PMR-30 Pistol - .22 Magnum