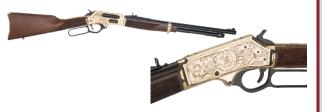

#### **NRA Limited Edition**

Henry Side Gate Lever Action .45-70 with Engraved hardened Brass Receiver

\$20 per chance– Limited to 150