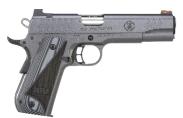

#### NRA Limited Edition Kimber NRA Protector Full size

Custom 1911 in .45 ACP

### \$20 per chance- Limited to 150

Ask about Custom Sponsor Options and Night-of ONLY Limited Edition Merchandise!

Sig Sauer P320 M17 9mm

FosTech Eagle Lite Rifle

"We the People" Guitar personally autographed by Ted Nugent