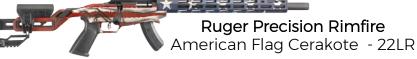

#### Weaver 3-9x40 Scope .30-06 -OR- 223 Henry "Evil Roy" Edition .22LR - Blue BBL - Nickel Receiver

Henry Lever Action

.22LR - Blued - Walnut Stock

Available in

**Mossberg Patriot Rifle** 

Cerakote SS Finish - 6.5 Creedmoor

Spiral Fluted Bolt - Weaver Style Bases

Ruger EC9s

9mm - Striker Fired

Grav Frame, Black Oxide Slide

Savage AXIS XP

Cards