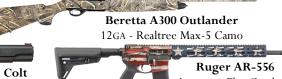

#### Weaver 3-9x40 Scope .30-06 -OR- 223 Henry "Evil Roy" Edition .22LR - Blue BBL - Nickel Receiver

Henry Lever Action

.22LR - Blued - Walnut Stock

Available in

**Mossberg Patriot Rifle** 

Cerakote SS Finish - 6.5 Creedmoor

Spiral Fluted Bolt - Weaver Style Bases

Ruger EC9s

9mm - Striker Fired

Grav Frame, Black Oxide Slide

Savage AXIS XP

Cards