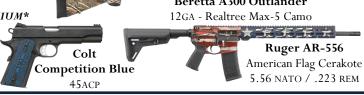

#### Weaver 3-9x40 Scope .30-06 -OR- 223 Henry "Evil Roy" Edition .22LR - Blue BBL - Nickel Receiver

Henry Lever Action

.22LR - Blued - Walnut Stock

Available in

**Mossberg Patriot Rifle** 

Cerakote SS Finish - 6.5 Creedmoor

Spiral Fluted Bolt - Weaver Style Bases

Ruger EC9s

9mm - Striker Fired

Grav Frame, Black Oxide Slide

Savage AXIS XP

Cards