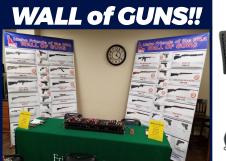

#### **INCLUDES FIVE GAME ENTRIES:**

One \$50 Entry into Kill it, Chill it, and Grill it (Win a Hunting Rifle, ID NRA Logoed CORDOVA Cooler, and BBQ package)

Two \$20 Entries into Wall of Guns

(1 in 75 chance to win your choice from the Wall of Guns) One \$20 Entry into "Lucky 21" Raffle

(1 in 21 chance to win a gun!)

One \$20 Entry into "NRA Triple Play" Raffle (Your chance to win 1 of 3 prizes!)

Locked and Loaded cards are *Pre-purchase ONLY*, they will

NOT BE SOLD at the event!!