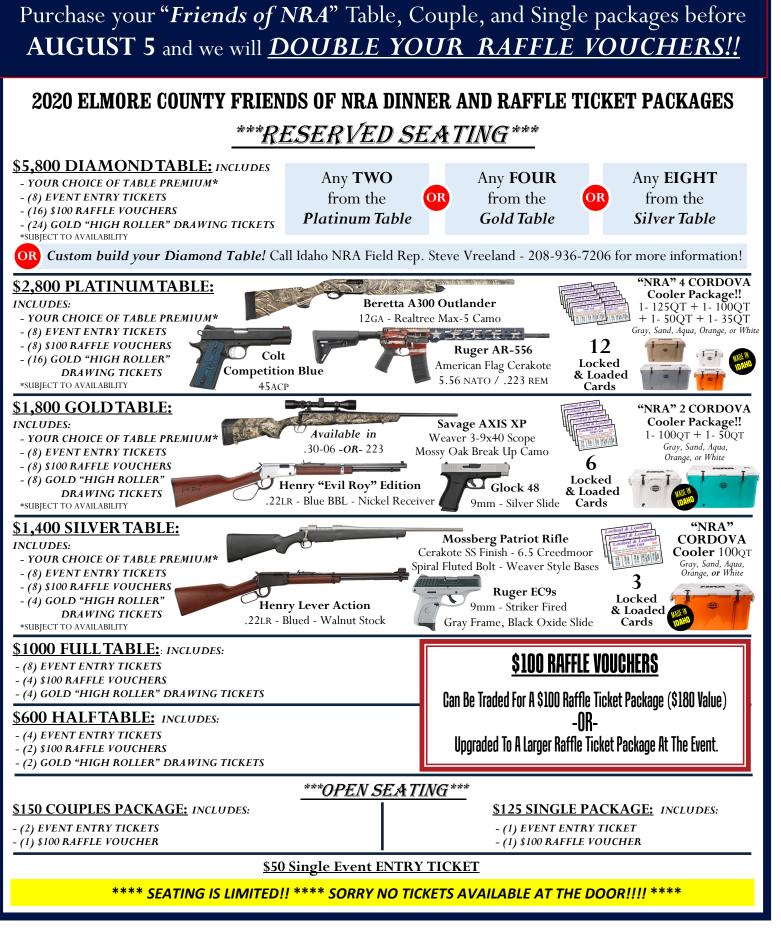

IDAHO Friends of NRA has awarded more than \$4 MILLION

in grants throughout IDAHO in support of The NRA Foundation's mission statement!!!

The NRA Foundation is a 501(c)3 charity of the National Rifle Association. Net proceeds benefit shooting sports programs in our communities. NRA membership is equired to participate. All firearm laws apply. Winners are responsible for any taxes / transfer fees. ALL Firearms transferred through a licensed FFL DEALER