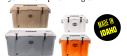

# Beretta A300 Outlander

'NRA" 4 CORDOVA Cooler Package!! 1- 125QT + 1- 100QT + 1 - 50QT + 1 - 35QTGray, Sand, Aqua, Orange, or White

"NRA" 2 CORDOVA Cooler Package!!

1- 100ot + 1- 50ot

Gray, Sand, Aqua, Orange, or White

"NRA"

**CORDOVA** 

Cooler 100qt