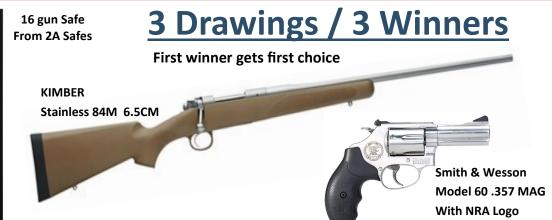

# Winners Choice Drawing

Get your tickets NOW !! Before they are gone!!

TICKETS \$20ea

Drawing will be held at the Friends of NRA event 4-25-20.

**ONLY 250 TICKETS!** 